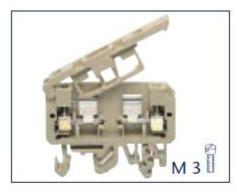

## **Low Profile Fuse Disconnect Terminal**

RS Stock number 872-5615

Fuse-disconnect terminal 2 connections/hinged lever

#### **Features**

- Foot can be snapped on TS 16, TS 32 and TS 35 DIN rails
- Housing made from polyamide 6.6 UL 94-V2

**Connection data** 

Single wire (solid) / Stranded mm2: 0.2-4 | -

Stranded/stranded (w/ferrules acc. to DIN 46 228/1) mm2: 0.2-4 | 0.2-4

Contact wire range, mm2: 0.2-4

Stripping length, mm: 9

Torque, Nm | Screw: 0.5-1.0 | Slotted M 3

Fuse size:  $5 \times 20/5 \times 25$