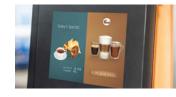

## **9000**S+

WMF Dynamic Milk allows you to prepare hot and cold foamed milk drinks from the single machine, with different levels of foam for each type.

Advertising possibilities - Additional turnover right in front of your nose. On the 10-inch display, advertising animations or special offers can be integrated in self-service mode.