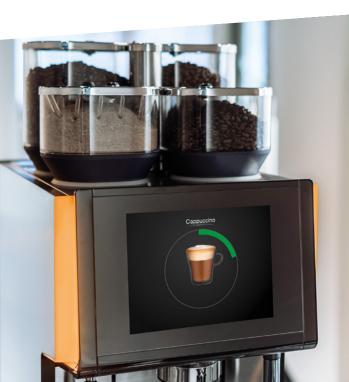

### FOR **500+** COFFEES PER DAY.

The WMF 9000S+ is the perfect coffee machine when high volume and quality matters. Bringing the whole suite of WMF technologies, into a compact footprint, the 9000S+ gives you a range of flawless coffee specialities, including hot and cold varieties of them, at the press of a button.

The 9000S+ is more environmentally friendly with reduced energy consumption, fewer chemicals and almost entirely recyclable. WMF is an ISO 14001 Certified brand.

Features up to 4 product hoppers, which can hold multiple coffee blends, chocolate and milk powder. These feature a visual light signal with an empty message for the bean hoopers.