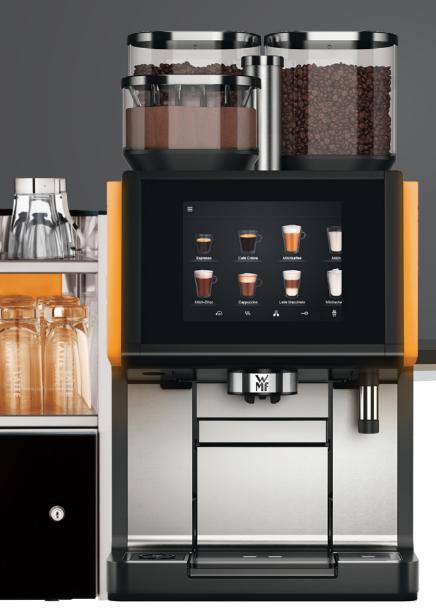

### FOR **500+** COFFEES PER DAY.

The WMF 9000S+ is the perfect coffee machine when high volume and quality matters. Bringing the whole suite of WMF technologies, into a compact footprint, the 9000S+ gives you a range of flawless coffee specialities, including hot and cold varieties of them, at the press of a button.

#### UNIT SPECIFICATIONS

| Nominal power rating                    | 2.75–3.25 kW (3 phase - 5.9–7.1 kW)     |
|-----------------------------------------|-----------------------------------------|
| Recommended daily output                | 500+ cups                               |
| Max. hourly output*                     | Up to 350 cups                          |
| coffee bean hopper                      | Up to 1800 g                            |
| Choc or topping container               | 1200 g                                  |
| Mains power connection                  | 230V / 1ph / 15amps (3 phase available) |
| Dimensions (width / height / depth)     | 390 mm / 744 mm / 598 mm                |
| Empty weight, depending on fittings     | Approx. 67 kg                           |
| Continuous sound pressure level (LpA)** | < 70 dB (A)                             |
| Continuous Water Connection             | 3/8" with tap                           |
| Waste Connection                        | Within 1m                               |