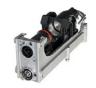

The WMF 90005+ brewer has been redesigned for the high volume market and can be removed by hand in seconds, allowing for unparalleled service capabilities.

The 'All-in-one' WMF spout is an stationary position with a height adjustable cup tray which gives a greater quality of beverage dispensed.

The 9000S+ features high-capacity Ditting grinders which feature a 4g/sec grind rate, reduced grind noise, and are easy to adjust, with a consistent particle size for even coffee extractions.

WMF Australia have an Australia wide sales & service network with trained service engineers. WMF can provide forecasted service costs for all models.