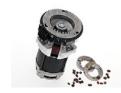

The 9000S+ features high-capacity Ditting grinders which feature a 4g/sec grind rate, reduced grind noise, and are easy to adjust, with a consistent particle size for even coffee extractions.

WMF Australia have an Australia wide sales & service network with trained service engineers. WMF can provide forecasted service costs for all models.