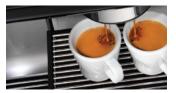

### FOR **500+** COFFEES PER DAY.

The WMF 9000S+ is the perfect coffee machine when high volume and quality matters. Bringing the whole suite of WMF technologies, into a compact footprint, the 9000S+ gives you a range of flawless coffee specialities, including hot and cold varieties of them, at the press of a button.

## **9000**S+

WMF Dynamic Milk allows you to prepare hot and cold foamed milk drinks from the single machine, with different levels of foam for each type.

Advertising possibilities - Additional turnover right in front of your nose. On the 10-inch display, advertising animations or special offers can be integrated in self-service mode.