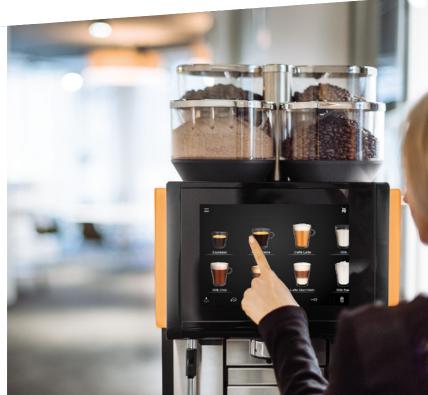

## **9000**S+

WMF Dynamic Milk allows you to prepare hot and cold foamed milk drinks from the single machine, with different levels of foam for each type.

Advertising possibilities - Additional turnover right in front of your nose. On the 10-inch display, advertising animations or special offers can be integrated in self-service mode.

The 9000S+ features an LED menu system that can be customised for self service, food service operations and is brandable. It can also play video files and deliver marketing communications.

The WMF 9000S+ features class leading energy efficiency with savings up to 30% in class (Independently certified through HKI Cert with standard DIN18873-2)