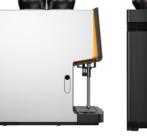

The WMF 90005+ brewer has been redesigned for the high volume market and can be removed by hand in seconds, allowing for unparalleled service capabilities.

The 'All-in-one' WMF spout is an stationary position with a height adjustable cup tray which gives a greater quality of beverage dispensed.