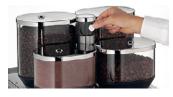

The 9000S+ is more environmentally friendly with reduced energy consumption, fewer chemicals and almost entirely recyclable. WMF is an ISO 14001 Certified brand.

Features up to 4 product hoppers, which can hold multiple coffee blends, chocolate and milk powder. These feature a visual light signal with an empty message for the bean hoopers.