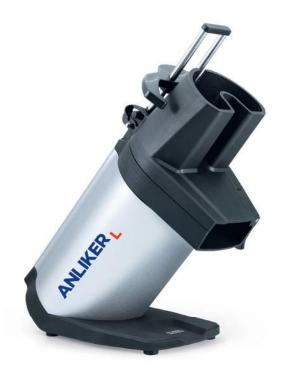

## THE UNIQUE ANLIKER L

- Simple, switch-free operation
- Highly efficient: With a capacity of up to 220 kg/h
- © Cutting attachment and housing base consisting of glass fibre composite with integrated silver ions for immaculate hygiene
- Drawing cut for longer fresh cuttings
- 5-year warranty on engine and gears

## BRING ADDED DRIVE TO YOUR TAKE-AWAY CUISINE!

\$5,149.02 + GST - rent it from only \$9.35/day\*

\*rental figures quoted are indicative only and are based on standard equipment, and are subject to approvals processes. For further details please contact us.