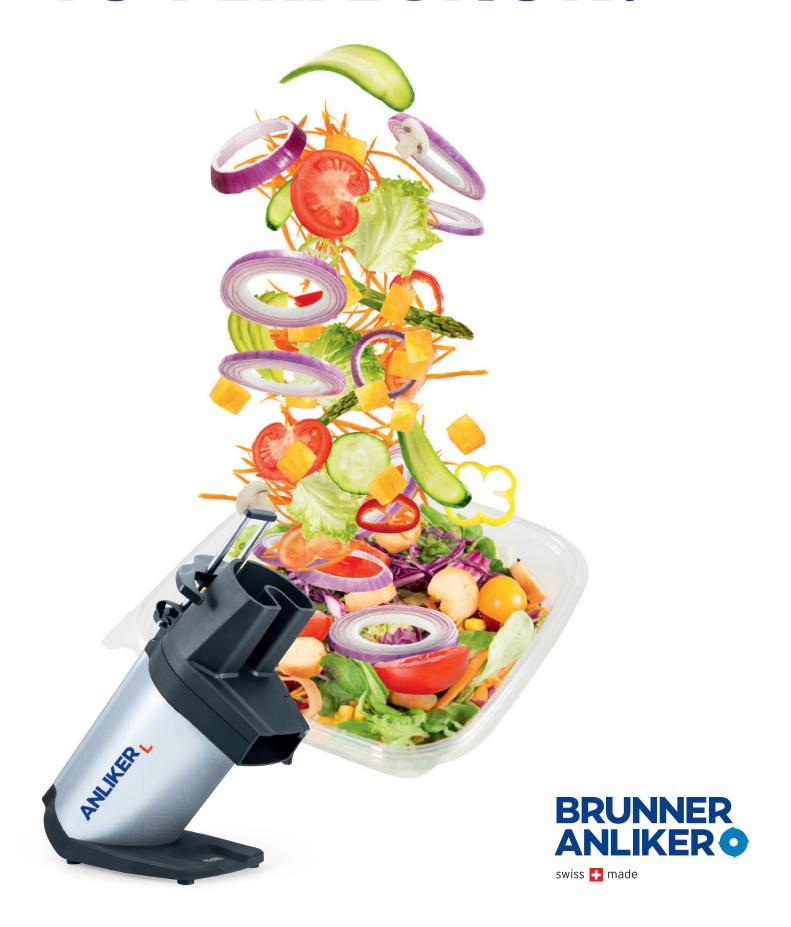

## TAKE-AWAY TO PERFECTION!

## THE UNIQUE ANLIKER L

- Simple, switch-free operation
- Highly efficient: With a capacity of up to 220 kg/h
- © Cutting attachment and housing base consisting of glass fibre composite with integrated silver ions for immaculate hygiene
- Drawing cut for longer fresh cuttings
- 5-year warranty on engine and gears