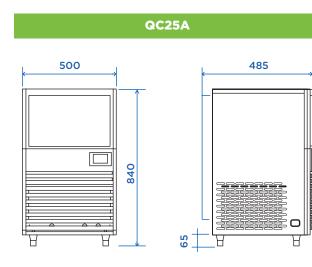

### QC25A (25KG)

### W500 x D485 x H840mm

### Features:

Stainless steel construction Light doors Durable spray system

Ambient temperature: 21 °C Water Temperature: 10 °C

### **Specifications**

Production capacity: 25kg/24hrs Storage: 16kg Cube size: 22 x 22 x 22mm Ice tray: 5\*8 Compressor: Donper Voltage: 220V/50Hz Power: 260W