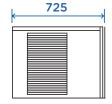

## QC300A (330KG)

W785 x D930 x H685mm (w/o bin)

#### Specifications

Production capacity: 300kg/24hrs Storage: 200kg Cube size: 22 x 22 x 22mm Ice tray: 17\*18 Refrigerant: R404a Compressor: Embraco Voltage: 220V/50Hz Power: 1350W