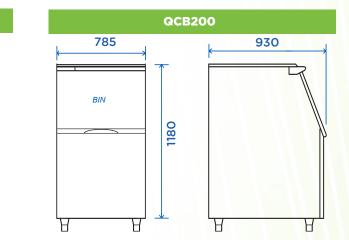

### QCB200 (200KG)

W785 x D930 x H1000+160mm Storage Capacity 200kg Suitable for Ice makers: QC250A , QC300A