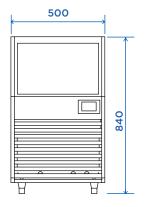

### QC25A (25KG)

### W500 x D485 x H840mm

### Features:

Stainless steel construction Light doors Durable spray system

Ambient temperature: 21 °C Water Temperature: 10 °C

### **Specifications**

Production capacity: 25kg/24hrs Storage: 16kg Cube size: 22 x 22 x 22mm Ice tray: 5\*8 Compressor: Donper Voltage: 220V/50Hz Power: 260W