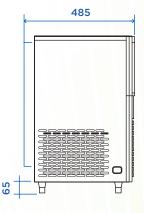

### W500 x D620 x H840mm

#### Features:

Stainless steel construction Light doors Durable spray system Ambient temperature: 21 °C Water Temperature: 10 °C

#### **Specifications**

Production capacity: 50kg/24hrs Storage: 21kg Cube size: 22 x 22 x 22mm Ice tray: 5\*12 Compressor: Donper Voltage: 220V/50Hz Power: 400W