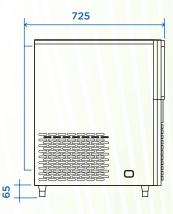

er Temperature: 10 °C

#### **Specifications**

Production capacity: 50kg/24hrs Storage: 21kg Cube size: 22 x 22 x 22mm Ice tray: 5\*12 Compressor: Donper Voltage: 220V/50Hz Power: 400W

### QC130A (130KG)

### W665 x D725 x H910mm

#### Features:

Stainless steel construction Light doors Durable spray system Ambient temperature: 21 °C Water Temperature: 10 °C

#### **Specifications**

Production capacity: 130kg/24hrs Storage: 35kg Cube size: 22 x 22 x 22mm Ice tray: 8\*18 Compressor: Donper Voltage: 220V/50Hz Power: 900W



CALL US - 02-9637 3737

OSPITALITY EQUIPMENT 2020 PTY LTD

**HOSPITALITY EQUIPMENT 2020 Ptv Ltd.** www.he2020.com.au Unit 3/49-63 Victoria Street, Smithfield, NSW 2164 Australia



AVA A lomber®

# ICE MAKER SELF CONTAINED





500 840 Н



QC50A





QC130A

QC40A







CALL US - 02-9637 3737

EMAIL US - salesnsw@he2020.com.au



**HOSPITALITY EQUIPMENT 2020 Pty Ltd.** www.he2020.com.au Unit 3/49-63 Victoria Street, Smithfield, NSW 2164 Australia



# MODULAR ICE MAKER



# ICE MAKERS THAT CAN CREATE UP TO 450 KG A DAY



GREEN

### **QC250A (250KG)** W785 x D930 x H600mm (w/o bin)

### Features:

Stainless steel construction Light doors Durable spray system Ambient temperature: 21 °C Water Temperature: 10 °C

### Specifications

Production capacity: 250kg/24hrs Storage: 200kg Cube size: 22 x 22 x 22mm Ice tray: 15\*18 Refrigerant: R404a Compressor: Embraco Voltage: 220V/50Hz Power: 1350W

## QC300A (330KG)

W785 x D930 x H685mm (w/o bin)

### Features:

Stainless steel construction Light doors Durable spray system Ambient temperature: 21 °C Water Tem