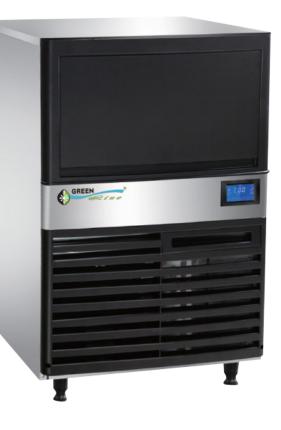

# ICE MAKER SELF CONTAINED

### QC25A (25KG)

### W500 x D485 x H840mm

### Features:

Stainless steel construction Light doors Durable spray system

Ambient temperature: 21 °C Water Temperature: 10 °C

### **Specifications**

Production capacity: 25kg/24hrs Storage: 16kg Cube size: 22 x 22 x 22mm Ice tray: 5\*8 Compressor: Donper Voltage: 220V/50Hz Power: 260W