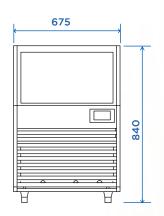

### QC130A (130KG)

### W665 x D725 x H910mm

#### Features:

Stainless steel construction Light doors Durable spray system Ambient temperature: 21 °C Water Temperature: 10 °C

#### **Specifications**

Production capacity: 130kg/24hrs Storage: 35kg Cube size: 22 x 22 x 22mm Ice tray: 8\*18 Compressor: Donper Voltage: 220V/50Hz Power: 900W

CALL US - 02-9637 3737

OSPITALITY EQUIPMENT 2020 PTY LTD