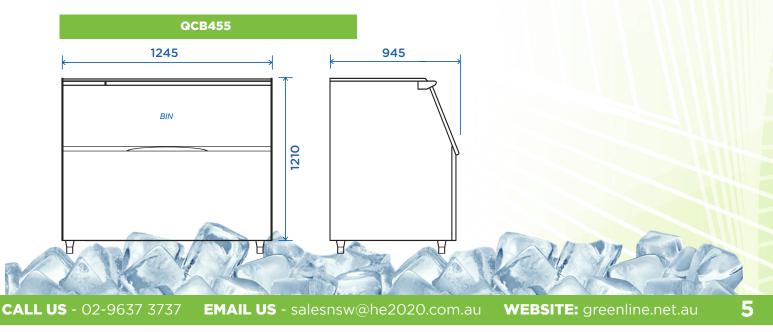

### **QCB140 140KG**

W1230 x D1030 x H1000+160mm Storage Capacity 455kg Suitable for Ice makers: QC450A