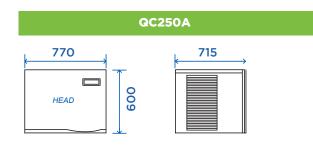

### **QC250A (250KG)** W785 x D930 x H600mm (w/o bin)

### Specifications

Production capacity: 250kg/24hrs Storage: 200kg Cube size: 22 x 22 x 22mm Ice tray: 15\*18 Refrigerant: R404a Compressor: Embraco Voltage: 220V/50Hz Power: 1350W