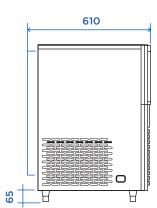

### W665 x D725 x H910mm

#### Features:

Stainless steel construction Light doors Durable spray system Ambient temperature: 21 °C Water Temperature: 10 °C

#### **Specifications**

Production capacity: 130kg/24hrs Storage: 35kg Cube size: 22 x 22 x 22mm Ice tray: 8\*18 Compressor: Donper Voltage: 220V/50Hz Power: 900W

CALL US - 02-9637 3737

OSPITALITY EQUIPMENT 2020 PTY LTD