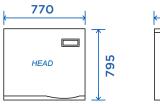

### **QC450A (450KG)** W785 x D930 x H795mm

(w/o bin)

### Speci ications

Production capacity: 450kg/24hrs Storage: 455kg Cube size: 22 x 22 x 22mm Ice tray: 22\*20 Refrigerant: R404a Compressor: Tecumseh Voltage: 220V/50Hz Power: 2350W

You can rely on our team to help you find the best commercial ice maker machine to suit your needs. We have ice makers that can create up to 450 kilos of ice in 24 hours, but we also have smaller varieties that can produce 40 kgs of ice in a day. You can opt for a small commercial ice maker machine or a big one, depending on the capacity that you need for your operations.