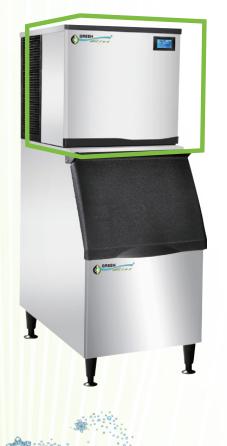

# MODULAR ICE MAKER

# ICE MAKERS THAT CAN CREATE UP TO 450 KG A DAY

GREEN

### **QC250A (250KG)** W785 x D930 x H600mm (w/o bin)

## QC300A (330KG)

W785 x D930 x H685mm (w/o bin)

### **QC450A (450KG)** W785 x D930 x H795mm

(w/o bin)