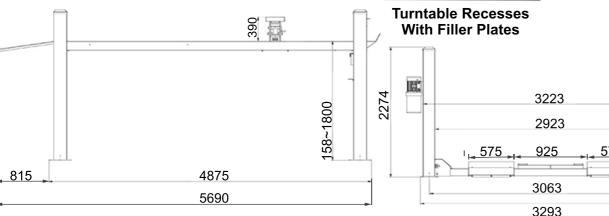

## **Specification**

- Height overall: 2274 mm
- Width overall: 3643 mm with power unit
- Length overall: 5775 mm inc ramp
- Lifting height: 208~1850 mm
- Air Supply: 0.6-0.8 Mpa
- Lifting capacity: 4000 kg
- Power: 240V/50Hz/1Ph (15 Amp)
   or 415V/50Hz/3Ph (20 Amp)
- Net weight: 1530 kg
- Gross weight: 1650 kg
- Packing Size: 4700\*710\*1100mm