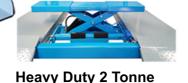

## **Bonus Inclusions:**

## **Features**

- WorkSafe Design Registered
- Integrated rear slip plates included.
- Optional turn table plates.
- Heavy duty construction.
- Extra long rollers on run up ramps.
- Extra wide between columns for larger vehicles.
- Fully enclosed power unit.
- Top column cover caps.
- Fully enclosed lifting cables and air safety locks.
- Multi position safety locking ladders in each column.
- Single hydraulic cylinder mounted underneath runway.
- Complete with 2 x 2 tonne air operated jacking beams.