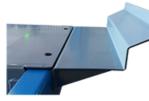

## **AutoLift AL-4000S2A Alignment**

Heavy Duty Hydraulic Vehicle Hoist 4000 Kg capacity Four Post Hoist with Wheel Alignment Facilities Complete with 2 Jacking Beams

## **Bonus Inclusions:**

## **Specification**

- Height overall: 2274 mm
- Width overall: 3643 mm with power unit
- Length overall: 5775 mm inc ramp
- Lifting height: 208~1850 mm
- Air Supply: 0.6-0.8 Mpa
- Lifting capacity: 4000 kg
- Power: 240V/50Hz/1Ph (15 Amp)
   or 415V/50Hz/3Ph (20 Amp)
- Net weight: 1530 kg
- Gross weight: 1650 kg
- Packing Size: 4700\*710\*1100mm





Front Wheel Jacking Beams
Stops















## **Features**

- WorkSafe Design Registered
- Integrated rear slip plates included.
- Optional turn table plates.
- Heavy duty construction.
- Extra long rollers on run up ramps.
- Extra wide between columns for larger vehicles.
- Fully enclosed power unit.
- Top column cover caps.
- Fully enclosed lifting cables and air safety locks.
- Multi position safety locking ladders in each column.
- Single hydraulic cylinder mounted underneath runway.
- Complete with 2 x 2 tonne air operated jacking beams.

2 McDonald Crescent Bassendean WA 6054

Tel: 089279 1663

Email: sales@aaq.net.au

www.aaq.net.au