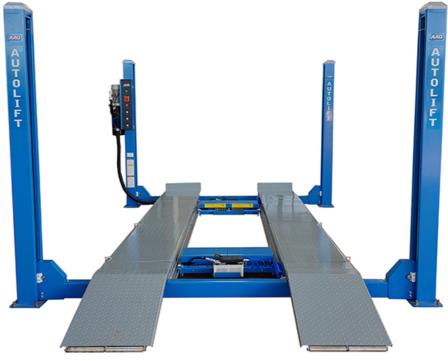

## **AutoLift AL-4000S2A Alignment**

Heavy Duty Hydraulic Vehicle Hoist 4000 Kg capacity Four Post Hoist with Wheel Alignment Facilities Complete with 2 Jacking Beams

## **Features**

- WorkSafe Design Registered
- Integrated rear slip plates included.
- Optional turn table plates.
- Heavy duty construction.
- Extra long rollers on run up ramps.
- Extra wide between columns for larger vehicles.
- Fully enclosed power unit.
- Top column cover caps.
- Fully enclosed lifting cables and air safety locks.
- Multi position safety locking ladders in each column.
- Single hydraulic cylinder mounted underneath runway.
- Complete with 2 x 2 tonne air operated jacking beams.