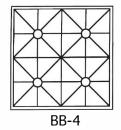

## HIGH CAPACITY BOILING BURNER

BB - 4

- Cast iron trivets and non clog burners.
- Pilot & flame failure to all burners.
- Stainless steel exterior.
- On stand to suit or bench model available

P.O. Box 230, Tullamarine VIC 3043

## High Capacity Boiling Burner

| Model | Burners | MJ Rating | Width  |   | Depth |  |
|-------|---------|-----------|--------|---|-------|--|
| BB-2  | 2       | 40        | 315mm  | Х | 800mm |  |
| BB-4  | 4       | 80        | 620mm  | Х | 800mm |  |
| BB-6  | 6       | 120       | 920mm  | Х | 800mm |  |
| BB-8  | 8       | 160       | 1230mm | Х | 800mm |  |