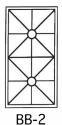

## High Capacity Boiling Burner

| Model | Burners | MJ Rating | Width  |   | Depth |  |
|-------|---------|-----------|--------|---|-------|--|
| BB-2  | 2       | 40        | 315mm  | Х | 800mm |  |
| BB-4  | 4       | 80        | 620mm  | Х | 800mm |  |
| BB-6  | 6       | 120       | 920mm  | Х | 800mm |  |
| BB-8  | 8       | 160       | 1230mm | Х | 800mm |  |