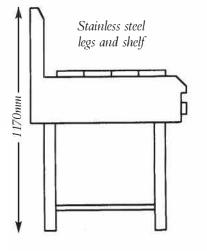

## HIGH CAPACITY BOILING BURNER

BB - 4

- Cast iron trivets and non clog burners.
- Pilot & flame failure to all burners.
- Stainless steel exterior.
- On stand to suit or bench model available

P.O. Box 230, Tullamarine VIC 3043