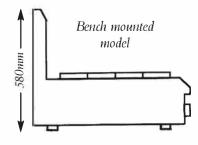

## HIGH CAPACITY BOILING BURNER

BB - 4

- Cast iron trivets and non clog burners.
- Pilot & flame failure to all burners.
- Stainless steel exterior.
- On stand to suit or bench model available

P.O. Box 230, Tullamarine VIC 3043