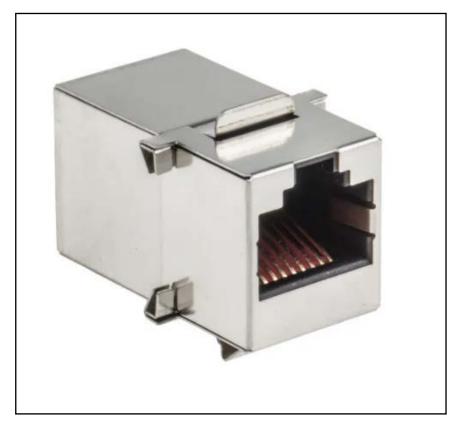

#### **FEATURES**

- Black RJ45 (8 way)
- 2 Ports Socket to Socket
- UTP Shielded coupler
- PBT Material for Durable design
- Phosphor bronze contacts with gold over nickel plating
- Dimensions: 20.55 x 14.48 x 26.98 mm

#### **Product Description**

From RS PRO, this RJ45 Modular Coupler enables RJ45 connector plugs and cable assemblies to be patched together straight through a patch panel or blank faceplates. This shielded modular inline coupler has a durable design and can easily press-fit into pre-cut panels. This is ideal for those who need a custom network architecture solution.