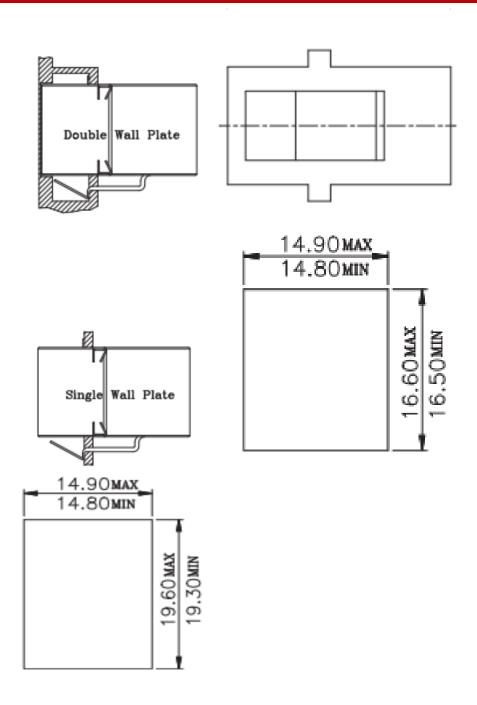

#### **FEATURES**

- Black RJ45 (8 way)
- 2 Ports Socket to Socket
- UTP Shielded coupler
- PBT Material for Durable design
- Phosphor bronze contacts with gold over nickel plating
- Dimensions: 20.55 x 14.48 x 26.98 mm

#### **Mechanical Specifications**

| Length | 18.54mm |
|--------|---------|
| Width  | 21mm    |
| Depth  | 27.46mm |