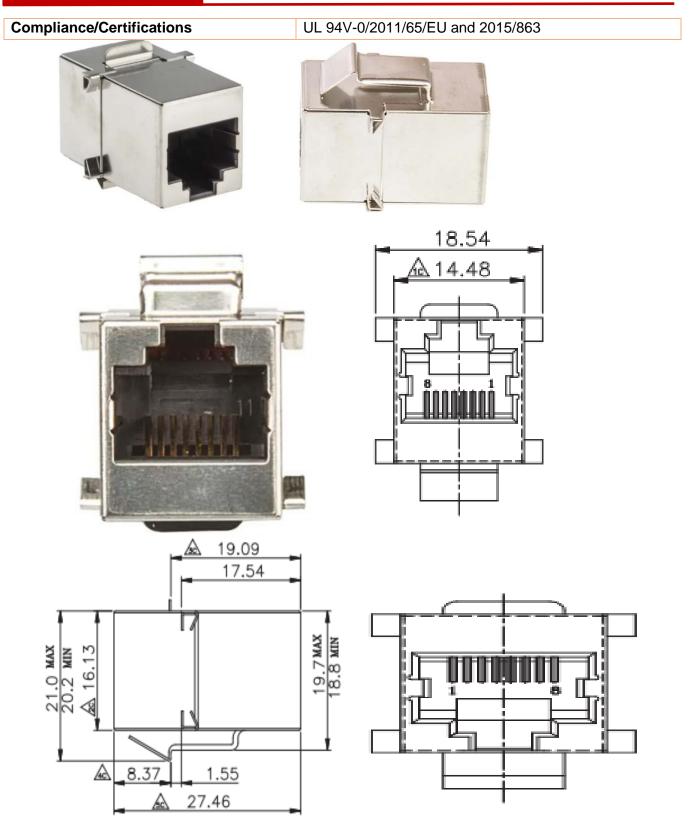

#### **FEATURES**

- Black RJ45 (8 way)
- 2 Ports Socket to Socket
- UTP Shielded coupler
- PBT Material for Durable design
- Phosphor bronze contacts with gold over nickel plating
- Dimensions: 20.55 x 14.48 x 26.98 mm

#### **Mechanical Specifications**

| Length | 18.54mm |
|--------|---------|
| Width  | 21mm    |
| Depth  | 27.46mm |

### **Approvals**