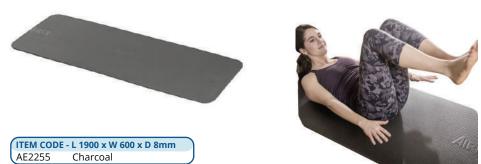

#### AIREX CORONELLA FITNESS MAT

The material specially developed for the Airex Coronella is exceptionally dimensionally stable. At the same time, the sports mat can still be discretely rolled up and stowed away at any time.

Airex Coronella is part of the standard equipment of first-class gyms and sports clubs and is used by personal trainers.

It was developed in collaboration with athletes and therapists and fully meets their requirements. Withstands even larger physical loads!

AIRE

 ITEM CODE - L 2000 x W 600 x D 15mm

 AE2006
 Slate

 AE2012
 Blue

| ITEM COD | E - L 1850 x W 600 x D 15mm |
|----------|-----------------------------|
| AE2015   | Green                       |
| AE2016   | Slate                       |
| AE2018   | Red                         |
| AE2021   | Blue                        |