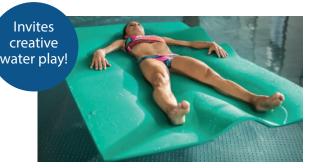

# **AIREX HERCULES MAT**

With the Airex therapy mat Hercules, there is no limit to the variety of therapeutic single or group exercises you can perform.

The high buoyancy makes them the preferred mat for therapists and patients in hydrotherapy.