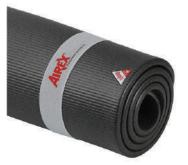

# AIREX CORONA MAT

The Airex Corona fulfills all the key points that health professionals expect from a perfect exercise mat.

It offers enough space for all kinds of exercises and is so comfortable that it motivates the user to go to new heights.

With its comfortable width of 100cm, it even offers adequate space for two persons.

Comfortable, skin feel & hygienic!

| ITEM COD  | E - L 1850 x W 1000 x D 15mm |
|-----------|------------------------------|
| AE2203    | Blue                         |
| AE2206    | Green                        |
| AE2209    | Red                          |
|           |                              |
| ITEM CODI | E - 1 2000 x W 1000 x D 15mm |