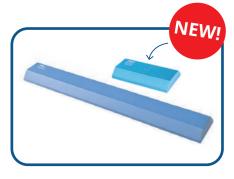

# **AIREX WALL BRACKET 40**

The Airex Wall Bracket Type 40 is perfect for storing your Airex mats with eyelets, in an efficient, space saving way. Can store upto 8 Airex mats.

Sturdy wall bracket is made of top-quality stainless chrome steel.

#### ITEM CODE

AE2059 Airex Mat Eyelet Assembly AE2306 Airex Wall Bracket 40 with Eyelets Coronella 185/200, Fitline 140/180, Pilates 190