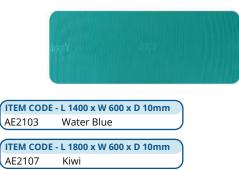

#### **AIREX ATLAS MAT**

The Airex Atlas is the largest mat in the product range. Thanks to its rectangular shape, an even more extensive cohesive section can be covered by several mats when required. Pushing through to the floor is not possible, even with point loads.

AIRE

In water applications, the Airex Atlas constitutes the optimum basis for all conceivable forms of therapy.

ITEM CODE - L 2000 x W 1250 x D 15mm

Water Blue

Green