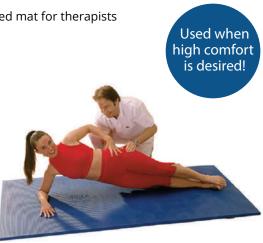

#### AIREX CORONELLA FITNESS MAT

The material specially developed for the Airex Coronella is exceptionally dimensionally stable. At the same time, the sports mat can still be discretely rolled up and stowed away at any time.

Airex Coronella is part of the standard equipment of first-class gyms and sports clubs and is used by personal trainers.

It was developed in collaboration with athletes and therapists and fully meets their requirements. Withstands even larger physical loads!