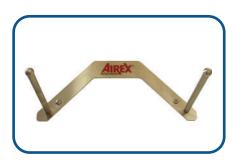

#### **AIREX MAT RACK**

ITEM CODE AE2305 For Coronella 185, Fitness 120, Fitline 140, Fitline 180, Pilates 190, Balance-Pads

"We are innovators with more than 60 years of experience in building state-of-art mats that are strong, supportive, and durable. We know that hard work and dedication is needed to create a product that will accompany you for a lifetime."