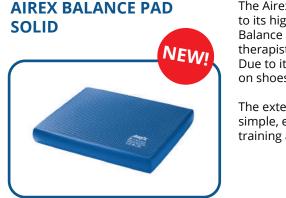

NEW!

AE2361 Elite Xtra Large Lava Black

The Airex Balance Pad Solid allows much softer stimuli due to its higher density; it is not as wobbly as all the other Airex Balance Pads. An optimum solution for senior people or therapists who want to use it in the early course of therapy. Due to its extremely robust properties, it can also be trained on shoes.

The extensive waffle-like embossing on both sides allows a simple, even more, slip-resistant and safe therapy and training application.

ITEM CODE - L 460 x W 400 x D 60mm AE2362 Solid Highly used in functional training!