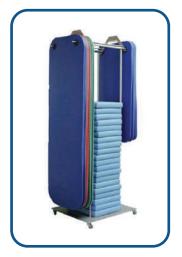

#### **AIREX MAT RACK**

ITEM CODE AE2305 For Coronella 185, Fitness 120, Fitline 140, Fitline 180, Pilates 190, Balance-Pads

"We are innovators with more than 60 years of experience in building state-of-art mats that are strong, supportive, and durable. We know that hard work and dedication is needed to create a product that will accompany you for a lifetime."