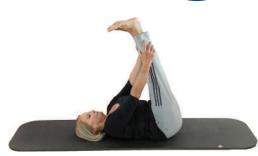

#### **AIREX YOGA MAT**

The Airex Pilates 190 mat has been made in collaboration with Pilates experts. It offers higher material density in a thinner mat and provides the stability required to handle even more demanding positions.

Thanks to the unique Airex production process, the Pilates 190 has the cushioning effect that differentiates all Airex gymnastics mats.

Helps protect joints and tendons!

AIRE