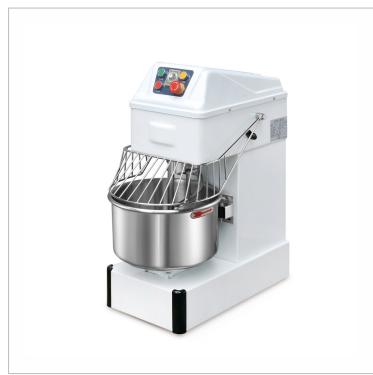

## Yasaki Spiral Mixers - FS20M

## **Quick Overview**

- Manual Control Panel
- · Stainless steel cover with safe guard
- CE certification
- Strong & durable
- Clean easily
- Fully automatic
- 21 ltrÂ
- Max Dry Ingredients\*: 8kg

Description

Spiral Mixers FS Series - FS20M

- Manual Control Panel
- Stainless steel cover with safe guard
- CE certification
- Strong & durable
- Clean easily
- Fully automatic
- 21 ltr
- Max Dry Ingredients\*: 8kg

•

Dimension:

390mm X 730mm X 900mm

Maximum capacities In all cases are based on dry bread flour and a MINIMUM of 55% water content. Overloading machines and/or using the incorrect speed can cause damage & will void warranty.