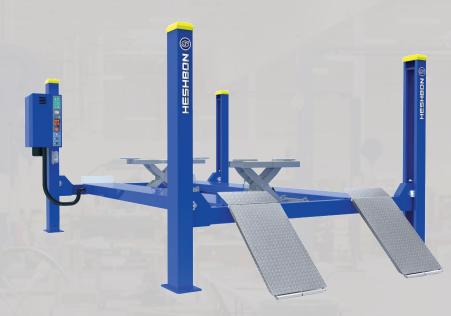

## **FEATURES**

- Hydraulic cylinder located in the fixed platform and is thus perfectly protected
- · High resistance galvanized and pre-stretched lifting cable
- Lock release lever for the emergency situation
- Adjustable parking ratchet rails ensure the platforms and cross members horizontal within 4 wheel alignment tolerances
- Automatic spring loaded eccentric brake system in the event of cable breakage and ensures complete stability during parking
- Self lubricated large diameter pulleys and maintenance-free bushes
- Hydraulic two-level 2 ton scissor jack (OPTION)
- Detachable alignment platform (OPTION)
- Electric remote-controller (OPTION)

## **SPECIFICATIONS**

| Model No.                | HL-3300W                       |
|--------------------------|--------------------------------|
| Lifting Capacity (kg)    | Body: 4,000 / Jack: 2,000kg    |
| Max. Lifting Height (mm) | Body: 1,750 / Jack: 455mm      |
| Dimension (mm)           | 5,295(L) X 3,360(W) X 2,215(H) |
| Power Supply & Motor     | 1ph: 2.5HP, 4P, 220V, 50/60Hz  |
|                          | 3ph: 3HP, 4P 220/380V, 50/60Hz |
| Net Weight               | 1,450kg                        |