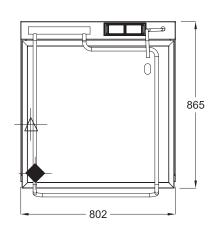

## **SPECIFICATIONS**

| Dimensions (WxDxH) | 802 x 865 x 920 mm |
|--------------------|--------------------|
| Working height     | 825 mm             |
| Pan Size (WxDxH)   | 695 x 670 x 195 mm |
| Capacity           | 60 L               |