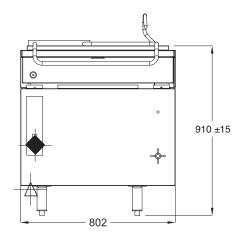

## **SPECIFICATIONS**

| Dimensions (WxDxH) | 802 x 865 x 920 mm |
|--------------------|--------------------|
| Working height     | 825 mm             |
| Pan Size (WxDxH)   | 695 x 670 x 195 mm |
| Capacity           | 60 L               |

Electrical Wire Inlet (I2kW/3 Phase)

→ I/2" Pipe Water Inlet

| Electric Connection | 3 phase, 415V+N+V  |
|---------------------|--------------------|
| Rating              | I2 kW              |
| Weight              | 159 kg             |
| Packed              | 0.6 m <sup>3</sup> |