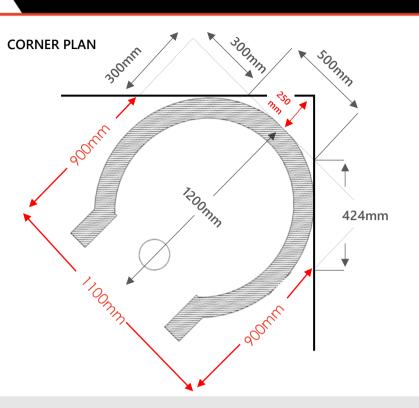

# **OVEN SPECS OVERVIEW**

**External Measurements** 

External width: 1100mm External depth: 1200mm External height: ≈620mm

## **BASE CONSTRUCTION MIDI MODEL**

Slab dimensions for completed oven -1100mm wide x 1200mm deep x 65mm thick\*

\*Slab is provided with completed ovens only. If making your own slab we recommend 100mm reinforced concrete.