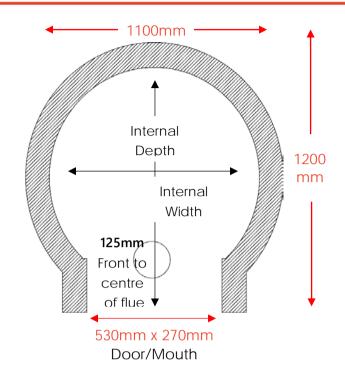

# **OVEN SPECS OVERVIEW**

**External Measurements** 

External width: 1100mm External depth: 1200mm External height: ≈620mm

#### **Internal Measurements**

Internal width: 830mm Internal depth: 1000mm Internal height: 440mm

## Door/Mouth Measurements

Width: 530mm Height: 270mm