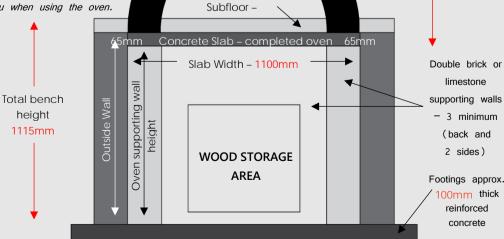

## **BASE CONSTRUCTION MIDI MODEL**

Slab dimensions for completed oven -1100mm wide x 1200mm deep x 65mm thick\*

\*Slab is provided with completed ovens only. If making your own slab we recommend 100mm reinforced concrete.

NOTE Bench and wall heights are a guide only - you can

NOTE The aim is to have the benchtop level with the oven floor. Therefore the outside wall should be total bench height less thickness of whatever you are using to finish your benchtop eg. tile thickness.

Total height of

oven including

slab, flue and

hat