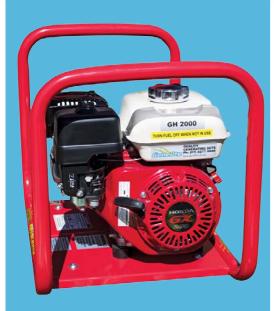

# GH2000

**PORTABLE POWER** 

## **Technical**

GH 2000 Model Type Portable Speed 3000 RPM Phase/Voltage 1/240 Frequency 50 Hz 2.2kW Max power kW **Continuous Output** 2.5kVA Noise Level (dBA @ 7m) 72

Frame Small roll frame

## **Engine**

ManufacturerHondaEngine ModelGX160TypeO.H.V.StartingRecoil startFuelUnleaded Petrol

**Run Time** 3.1hr @ 100%, 5hrs @ 60% Load

Consumption1.2 L/hTank Capacity3.6 LHP 3000 rpm Continuous3.4Cubic Capacity163 Cm3Oil Capacity0.6 L

# **Dimensions & Weight**

 Length
 67 Cm

 Width
 44 Cm

 Height
 48 Cm

 Weight
 35 Kg