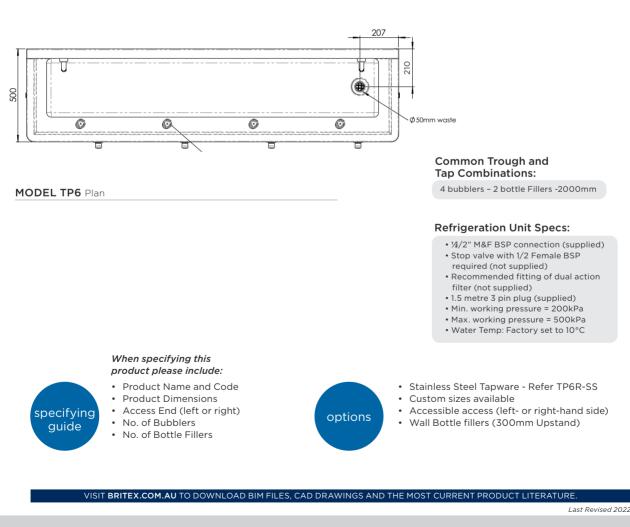

BRITEX Accessible Refrigerated Drinking Trough - XXXXL x 500W x 100D Complete with X No. Drink Safe™ low lead pre-plumbed push button bubblers with safety rubber mouth pieces. 300mm high splashback to rear. With 1 or 2 Wall/Hob Mounted Bottle Filler Left/Right hand end to be AS1428 compliant - Product Code TP6R

\*RED TEXT may denote a variable where one option only is to be selected, a nominal dimension that needs to be specified, or an optional feature that can be removed if not required. Please refer to the back of this page for additional specification details and options