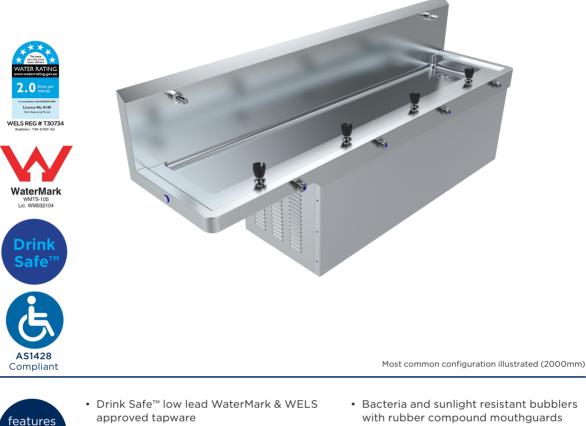

## ACCESSIBLE DRINKING TROUGH REFRIGERATED

Optional One or two bottle fillers at

piezo activation

Pre-plumbed

either or both ends for easy filling with

Piezo activated and hygiene rinse every

24 hours that provides reassurance of

stagnated supply of water

- Standard and accessible access stations to comply with AS1428
- Radius corners for easy cleaning and added safety
- 50mm waste
- Available in refrigerated model
- Ideal for schools and community centres

and

benefits

The BRITEX Refrigerated Accessible Drinking Trough is particularly suited to school and university projects. The AS1428 complaint Drinking Troughs include pre-plumbed Drink Safe™ low lead water efficient push button drink bubblers with bacteria and sunlight resistant rubber compound mouth pieces for added safety in the event users are bumped whilst drinking. The fully welded stainless steel troughs, rounded corners both internally and externally ensure easy cleaning and provide added safety in high traffic areas. Accessible drinking stations can be supplied at either the left- or right-hand end.

BRITEX Accessible Refrigerated Drinking Trough - XXXXL x 500W x 100D Complete with X No. Drink Safe™ low lead pre-plumbed push button bubblers with safety rubber mouth pieces. 300mm high splashback to rear. With 1 or 2 Wall/Hob Mounted Bottle Filler Left/Right hand end to be AS1428 compliant - Product Code TP6R