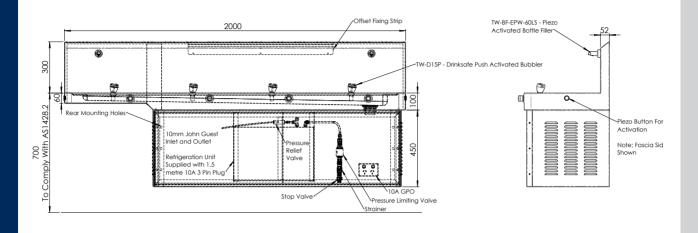

## ACCESSIBLE DRINKING TROUGH

PRODUCT CODE

TP6R

MODEL TP6 Front Elevation

MODEL TP6 Side Elevation

Due to ongoing research and our commitment to product development, details are subject to change without notice. Details accurate at time of print. Please refer to britex.com.au for the most current product information. Allow +/- 5mm tolerance for dimensions and setouts shown in product literature.

BRITEX Accessible Refrigerated Drinking Trough - XXXXL x 500W x 100D Complete with X No. Drink Safe™ low lead pre-plumbed push button bubblers with safety rubber mouth pieces. 300mm high splashback to rear. With 1 or 2 Wall/Hob Mounted Bottle Filler Left/Right hand end to be AS1428 compliant - Product Code TP6R