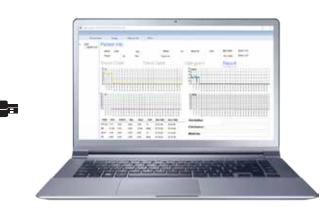

## **Features**

- Monitors EtCO2, Respiration Rate, display real-time Capnogram within 15 seconds
- Pocketsize design fits to pre-hospital, Emergency, Anesthesiology and Respiration
- Large numeric display visible from five meters away
- 24 hours graphic trend can be stored and reviewed
- Data management for export and printout via the supplied USB cable
- Lithium battery with 6 hours working time and 4 hours charging time
- Routine calibration not required
- Standard accessories: Bumper, Carry case, Adult/PED adapter, Neonate adapter

Adult/Pediatric Airway Adapter

Neonate Airway Adapter

Protective Silicon Bumper

Hard Carry Case

Data Review - Histogram

Data Review - Report

Data Review-Trend Chart

Data Review -Trend Table