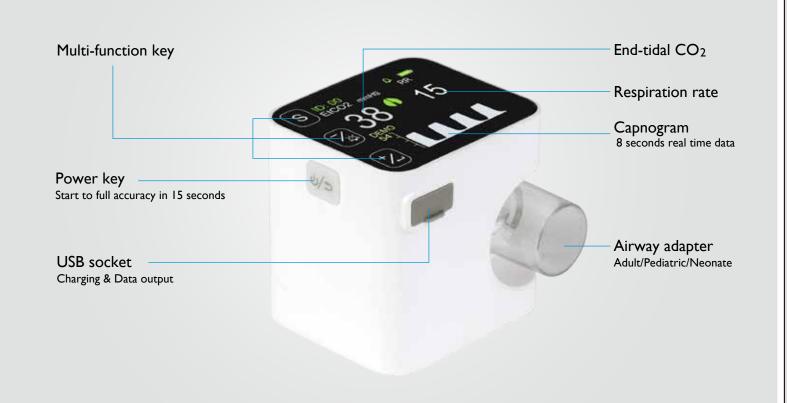

#### EtCO<sub>2</sub>

| Non-dispersive Infrared Spectroscopy                                                   |  |
|----------------------------------------------------------------------------------------|--|
| 0-150mmHg or 0 - 20kPa                                                                 |  |
| ±2mmHg, range from 0-40mmHg<br>±5%, range from 41-70mmHg<br>±8%, range from 71-100mmHg |  |
| Every breath                                                                           |  |
| <15 seconds                                                                            |  |
| 24 hours with trend and numeric                                                        |  |
|                                                                                        |  |

#### **Respiration Rate**

| Range:    | 3 - 150 rpm                        |  |
|-----------|------------------------------------|--|
| Accuracy: | ±1% or ±1 rpm whichever is greater |  |
| Memory:   | 24 hours with trend and numeric    |  |
| Sensor:   | Adapter for intubated patient      |  |

#### **Airway Adapter**

| Adult/Pediatric, Neonate |                        |  |  |
|--------------------------|------------------------|--|--|
| Dead space:              | 5 ml (adult/pediatric) |  |  |
|                          | I ml (neonate)         |  |  |

#### **Power**

| AC input:          | 100V - 240V, 50Hz/60 Hz         |
|--------------------|---------------------------------|
| Power consumption: | 5W                              |
| Battery:           | Lithium battery (3.7V, 1400mAh) |
| Charging time:     | 4 hours                         |
| Operating time:    | 6 hours                         |
|                    |                                 |