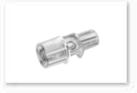

#### **Airway Adapter**

| Adult/Pediatric, Neonate |                        |  |  |
|--------------------------|------------------------|--|--|
| Dead space:              | 5 ml (adult/pediatric) |  |  |
|                          | I ml (neonate)         |  |  |

Adult/Pediatric Airway Adapter

Neonate Airway Adapter

Protective Silicon Bumper

Hard Carry Case

Data Review - Histogram

Data Review - Report

Data Review-Trend Chart

Data Review -Trend Table