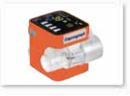

## **CapnoCub**∈<sup>™</sup> Capnograph

# CapnoCub∈™

Capnograph(Mainstream)

## **Features**

- Monitors EtCO2, Respiration Rate, display real-time Capnogram within 15 seconds
- Pocketsize design fits to pre-hospital, Emergency, Anesthesiology and Respiration
- Large numeric display visible from five meters away
- 24 hours graphic trend can be stored and reviewed
- Data management for export and printout via the supplied USB cable
- Lithium battery with 6 hours working time and 4 hours charging time
- Routine calibration not required
- Standard accessories: Bumper, Carry case, Adult/PED adapter, Neonate adapter