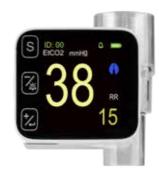

#### **Respiration Rate**

| Range:    | 3 - 150 rpm                        |  |
|-----------|------------------------------------|--|
| Accuracy: | ±1% or ±1 rpm whichever is greater |  |
| Memory:   | 24 hours with trend and numeric    |  |
| Sensor:   | Adapter for intubated patient      |  |