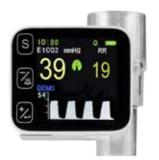

## **Features**

- Monitors EtCO2, Respiration Rate, display real-time Capnogram within 15 seconds
- Pocketsize design fits to pre-hospital, Emergency, Anesthesiology and Respiration
- Large numeric display visible from five meters away
- 24 hours graphic trend can be stored and reviewed
- Data management for export and printout via the supplied USB cable
- Lithium battery with 6 hours working time and 4 hours charging time
- Routine calibration not required
- Standard accessories: Bumper, Carry case, Adult/PED adapter, Neonate adapter