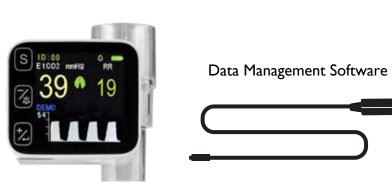

## **Features**

- Monitors EtCO2, Respiration Rate, display real-time Capnogram within 15 seconds
- Pocketsize design fits to pre-hospital, Emergency, Anesthesiology and Respiration
- Large numeric display visible from five meters away
- 24 hours graphic trend can be stored and reviewed
- Data management for export and printout via the supplied USB cable
- Lithium battery with 6 hours working time and 4 hours charging time
- Routine calibration not required
- Standard accessories: Bumper, Carry case, Adult/PED adapter, Neonate adapter