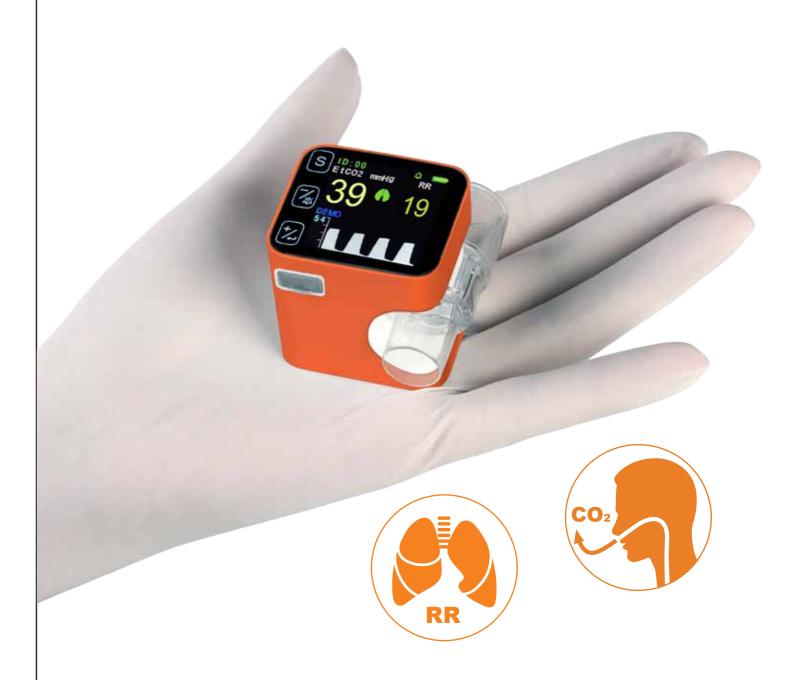

# CapnoCub∈™

Capnograph(Mainstream)

## **Features**

- Monitors EtCO2, Respiration Rate, display real-time Capnogram within 15 seconds
- Pocketsize design fits to pre-hospital, Emergency, Anesthesiology and Respiration
- Large numeric display visible from five meters away
- 24 hours graphic trend can be stored and reviewed
- Data management for export and printout via the supplied USB cable
- Lithium battery with 6 hours working time and 4 hours charging time
- Routine calibration not required
- Standard accessories: Bumper, Carry case, Adult/PED adapter, Neonate adapter