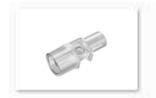

#### **Airway Adapter**

| Adult/Pediatric, Neonate |                        |  |  |
|--------------------------|------------------------|--|--|
| Dead space:              | 5 ml (adult/pediatric) |  |  |
|                          | I ml (neonate)         |  |  |

Adult/Pediatric Airway Adapter

Neonate Airway Adapter

Protective Silicon Bumper

Hard Carry Case

Data Review - Histogram

Data Review - Report

Data Review-Trend Chart

Data Review -Trend Table