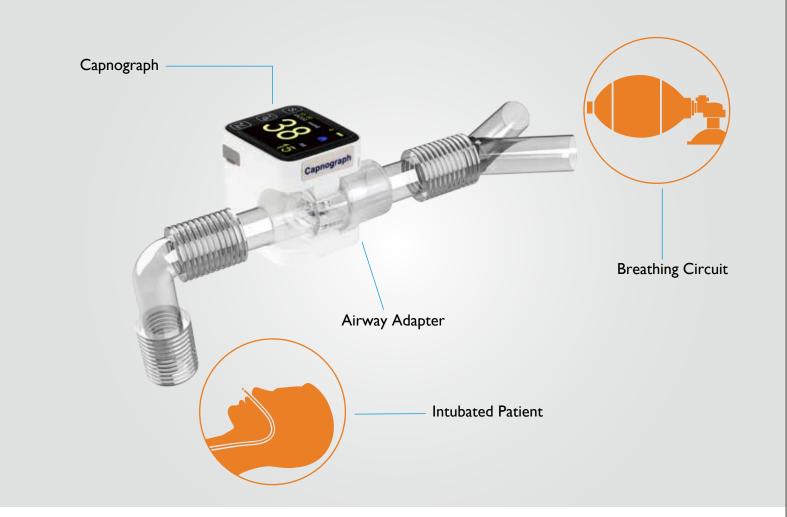

# CapnoCub∈™

Capnograph(Mainstream)

## **Features**

- Monitors EtCO2, Respiration Rate, display real-time Capnogram within 15 seconds
- Pocketsize design fits to pre-hospital, Emergency, Anesthesiology and Respiration
- Large numeric display visible from five meters away
- 24 hours graphic trend can be stored and reviewed
- Data management for export and printout via the supplied USB cable
- Lithium battery with 6 hours working time and 4 hours charging time
- Routine calibration not required
- Standard accessories: Bumper, Carry case, Adult/PED adapter, Neonate adapter

#### **Respiration Rate**

| Range:    | 3 - 150 rpm                        |  |
|-----------|------------------------------------|--|
| Accuracy: | ±1% or ±1 rpm whichever is greater |  |
| Memory:   | 24 hours with trend and numeric    |  |
| Sensor:   | Adapter for intubated patient      |  |

#### **Airway Adapter**

| Adult/Pediatric, Neonate |                        |  |  |
|--------------------------|------------------------|--|--|
| Dead space:              | 5 ml (adult/pediatric) |  |  |
|                          | I ml (neonate)         |  |  |