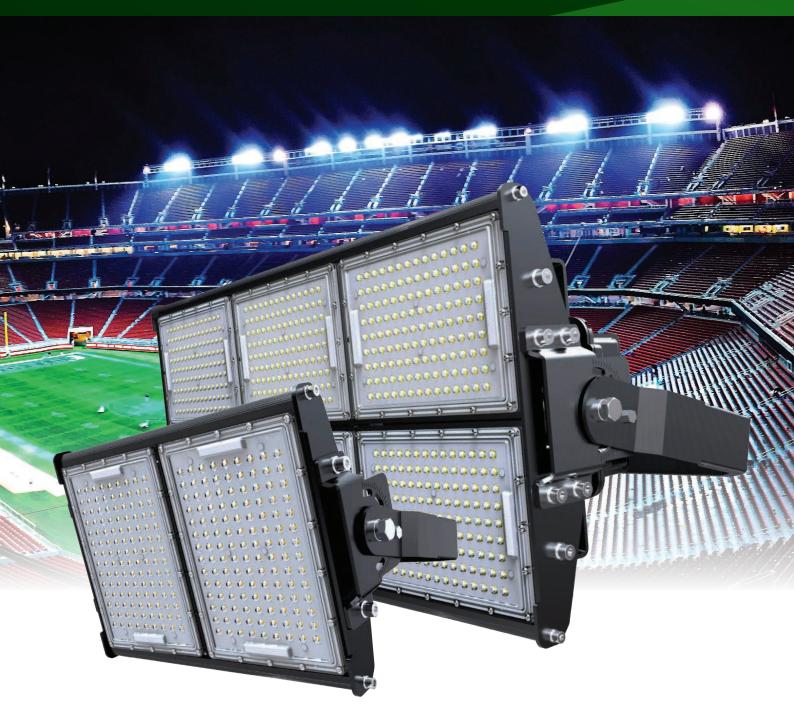

## High Power LED Flood Lighting

LFL-D Series: Large format flood lighting in 240W, 360W, 480W, 720W, 960W models

The ENSA™ LFL-D series of high-power LED flood lights delivers exceptional lighting performance in a robust, weather resistant package. Available in 240W, 360W, 480W, 720W, 960W models with a wide 100° beam angle.

The LFL-D series flood lights are ideal for high power lighting in commercial and industrial environments including stadiums, car parks, building sites, security lighting, signage illumination and more. Each light has a robust powder coated, IP65 rated, aluminium body and tempered glass front for superior light transmittance.

- High luminous efficacy LED flood lighting (130lm/W)
- Available in 3000K warm white and 5000K cool white
- IP65 weather resistant, suitable for outdoor applications
- Wide 100° beam angle, ideal for general purpose lighting
- · Efficient replacement for halogen and metal-halide floods
- 360° adjustable two-point fastened mounting bracket