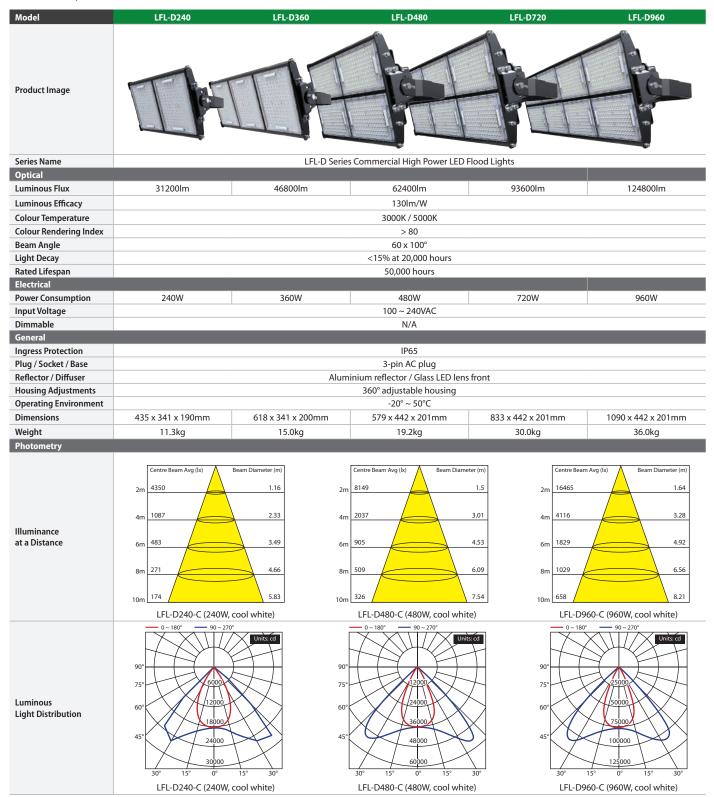

her resistant package. Available in 240W, 360W, 480W, 720W, 960W models with a wide 100° beam angle.

The LFL-D series flood lights are ideal for high power lighting in commercial and industrial environments including stadiums, car parks, building sites, security lighting, signage illumination and more. Each light has a robust powder coated, IP65 rated, aluminium body and tempered glass front for superior light transmittance.

- High luminous efficacy LED flood lighting (130lm/W)
- Available in 3000K warm white and 5000K cool white
- IP65 weather resistant, suitable for outdoor applications
- Wide 100° beam angle, ideal for general purpose lighting
- · Efficient replacement for halogen and metal-halide floods
- 360° adjustable two-point fastened mounting bracket

## Series Specifications



## Ordering Information

| Туре |   | Series | Wattage                          |     | Colour Temperature               |
|------|---|--------|----------------------------------|-----|----------------------------------|
| LFL  | - | D      | 240 ~ 960 (240W ~ 960W)          | -   | C (Cool white)<br>W (Warm white) |
|      |   | LF     | L-D240-C: 240W LED High Power Fl | 000 | Light in Cool White              |