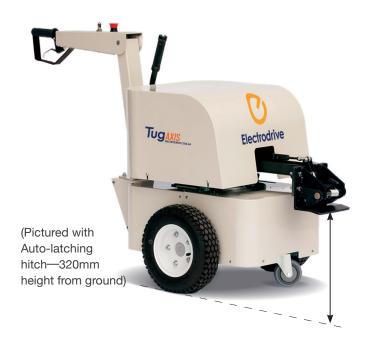

## **Features**

| 1 Gatar GG            |                                                                                                                                                             |  |  |  |
|-----------------------|-------------------------------------------------------------------------------------------------------------------------------------------------------------|--|--|--|
| Tow capacity          | <ul> <li>Tug Axis 1T: 1000 kg</li> <li>Tug Axis 2T: 2000 kg</li> <li>(On flat ground, or with reduced towing capacity on ramps up to 8 degrees.)</li> </ul> |  |  |  |
| Max. speed            | Up to 5 km/hour                                                                                                                                             |  |  |  |
| Speed mode            | Three speed control with forward, reverse and emergency stop.                                                                                               |  |  |  |
| Usability             | <ul><li>Turret with turret lock for easy reversing.</li><li>Easy to use with quiet, smooth operation.</li></ul>                                             |  |  |  |
| Hitching              | Wide variety of hitches available for easy attachment to trolleys.                                                                                          |  |  |  |
| Dimensions<br>(L/W/H) | 1480/610/852 mm (handle down)                                                                                                                               |  |  |  |
| Battery               | Two 12V-42Ah rechargeable batteries with 24V smart charger.                                                                                                 |  |  |  |

| Tug Axis 1T (no hitch)   | TUGAXIS1TNH   |  |  |  |
|--------------------------|---------------|--|--|--|
| Tug Axis 2T (no hitch)   | TUGAXIS2TNH   |  |  |  |
| Auto-latching hitch      | EDHT1810-024  |  |  |  |
| Pin hitch (16 mm)        | EDHT1313      |  |  |  |
| Pin hitch (19 mm)        | EDHT1316      |  |  |  |
| Clamp hitch (heavy duty) | EDHTCLAMP002* |  |  |  |
| Groove hitch             | EDHTGROOVE001 |  |  |  |
| Tow ball A-frame hitch   | EDHT1810-023  |  |  |  |
|                          |               |  |  |  |