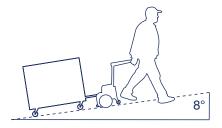

## **Features**

| 1 Gatar GG            |                                                                                                                                                             |  |  |  |
|-----------------------|-------------------------------------------------------------------------------------------------------------------------------------------------------------|--|--|--|
| Tow capacity          | <ul> <li>Tug Axis 1T: 1000 kg</li> <li>Tug Axis 2T: 2000 kg</li> <li>(On flat ground, or with reduced towing capacity on ramps up to 8 degrees.)</li> </ul> |  |  |  |
| Max. speed            | Up to 5 km/hour                                                                                                                                             |  |  |  |
| Speed mode            | Three speed control with forward, reverse and emergency stop.                                                                                               |  |  |  |
| Usability             | <ul><li>Turret with turret lock for easy reversing.</li><li>Easy to use with quiet, smooth operation.</li></ul>                                             |  |  |  |
| Hitching              | Wide variety of hitches available for easy attachment to trolleys.                                                                                          |  |  |  |
| Dimensions<br>(L/W/H) | 1480/610/852 mm (handle down)                                                                                                                               |  |  |  |
| Battery               | Two 12V-42Ah rechargeable batteries with 24V smart charger.                                                                                                 |  |  |  |