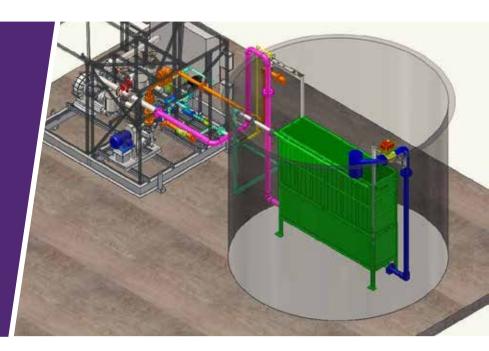

### **FEATURES**

THE OVIVO ECO-MAT™ TECHNOLOGY IS A COMPLETELY PRE-ENGINEERED MEMBRANE THICKENER THAT IS COMPETITIVE IN THE CONVENTIONAL WWTP THICKENING MARKET.

### Standard Items

- Process Control Methods
- PLC Panel & HMI
- Instrumentation
- Equipment
- Layout
- Equipment Skid
- Tank

### **Options**

- Sludge Holding Aeration Basin
- Steel or Concrete Tank