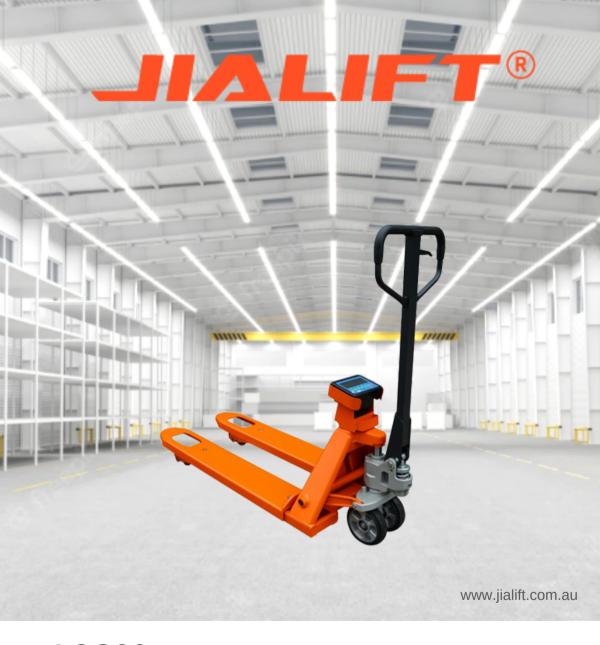

## ACS20 Hand Pallet Truck With Scales

- 2000kg Capacity, fork width 685mm
- Easy to operate
- Safe, reliable, sustainable and low maintenance

## JIALIFT Hand Pallet Truck With Scales 2T Capacity

- AC type adopted the integrated casting process and the overall seal design, with the
  high-quality imported components for key parts, the pump cant leak even when the seal
  for pressure cylinder breaks. All the piston rods are chrome plated, which makes them
  good enough in heat resistance and hardness. Unlike the scattered parts, the pump valve
  core with the overall design is convenient for maintenance. With the overload protection
  on the valve, the pump cant lift when overloaded.
- High accuracy, maximum error 0.5% of capacity, even with floor conditions that are not optimal.
- Totalising function, adds up multiple pallet weights to the total weight, also for avoiding overloads.
- · Built in rechargeable battery.
- The automatic sleep mode assures that 4200 weighing actions can be taken.
- High contrast display, the display can be read from any angle.
- Big function keys that "click", the operator senses a "click" movement, even when working with gloves.

Warranty: 1 Year refer to the JIALIFT warranty terms and conditions

| Distinguishing mark                |    |        |
|------------------------------------|----|--------|
| Model designation                  |    | ACS20  |
| Rated capacity                     | kg | 2000   |
| Cylinder Type                      |    | AC     |
| Service weight                     | kg |        |
| Types, Chassis                     |    |        |
| Tyre type                          |    | PU     |
| Steering wheels (diameter x width) | mm | 180x50 |
| Carrying roller - Single round     |    | 80x93  |
| Dimensions                         |    |        |
| Min fork height                    | mm | 65     |
| Max fork height                    | mm | 180    |
| Single fork width                  | mm | 160    |
| Inner distance between two forks   | mm | 365    |
| Fork width                         | mm | 685    |
| Fork length                        | mm | 1150   |