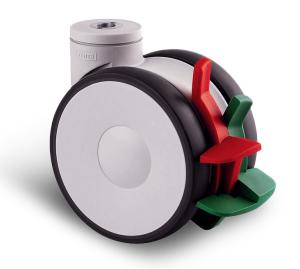

## **ADVANTAGES**

- Ergonomic foot pedal:

  "Kick-Pedal" for quick and easy operation with any kind of footwear.
- Optimised steering mechanism:
   Directional lock for improved steering
   around bends, as well as moving in a
   straight line for long distances.
- Optimised manoeuvrability:
   Twin wheel castor with high manoeuvrability due to differential effect.

## **TECHNOLOGY**

- Intelligent locking system: Integrated total and directional lock.
- Robust housing:
   Twin wheel castor for high load capacity and low height.
- Certified safety:
   TÜV Süd certified performance standard
   for hospital bed castors.