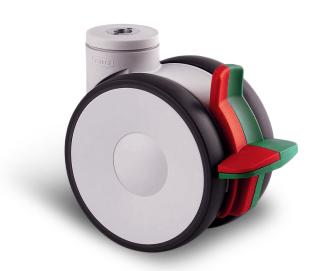

## **ADVANTAGES**

- Ergonomic foot pedal:

  "Kick-Pedal" for quick and easy operation with any kind of footwear.
- Optimised steering mechanism:
   Directional lock for improved steering
   around bends, as well as moving in a
   straight line for long distances.
- Optimised manoeuvrability:
   Twin wheel castor with high manoeuvrability due to differential effect.

## **TECHNOLOGY**

- Intelligent locking system: Integrated total and directional lock.
- Robust housing:
   Twin wheel castor for high load capacity and low height.
- Certified safety:
   TÜV Süd certified performance standard
   for hospital bed castors.