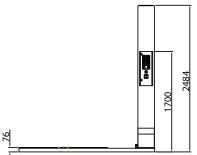

## **Specifications**

Production Rate Max. 30 pallets/hour

Turntable Speed 12RPM
Turntable Diameter 1500mm
Max. Load Weight 2000kgs
Max. Wrapping Height 2300mm
Shipping Weight 400kg

Film Stretch Power Pre Stretch

Film Stretch Rate 250%

**Electrical Requirements** 

**Wrapping Tension** Digital Touch Panel Adjust

110V/220V (50/60Hz) 1.5KW

Photocell Sensor Standard

Operation Panel Digital Display and Touch Panel

Structure Full steel construction

**Film Spec.** 500mm wide, max outer diameter 250mm, Core

Diameter 76mm

**Technical Data** Operation Manual

Extra Options Turntable 1650mm / 1800mm

Wrapping Height 2500mm
Pneumatic Top Pressure
2500kg Load Capacity
750mm wide Film Carriage
Access Ramp
Weighing Scales System