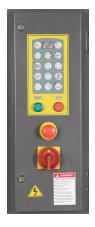

## **Features**

- 250% power pre-stretch
- Film tension can be adjusted from panel. The digital control system maintains the same tension for different sizes and shapes of wrapping objects.
- Enlarged space for easier film threading.
- Adjustable film tension from control panel, via 100% electromagnetic brake.
- Auto film tension film tension begins after first rotation of pallet.
- Adjustable automatic photocell load height detection.

- Security door and foot guard for user protection.
- E-Go control panel.
- Micro-processor provides 8 different wrapping programs.
- Top and bottom wrapping counter from 0-9 cycles.
- Turntable speed adjustable 1-12rpm, soft start and stop.
- · Turntable stops in reset position.
- · Chain driven turntable.
- Carriage speed adjustable from 0.5m/min 6m/min.
- Easy film installation and threading design.