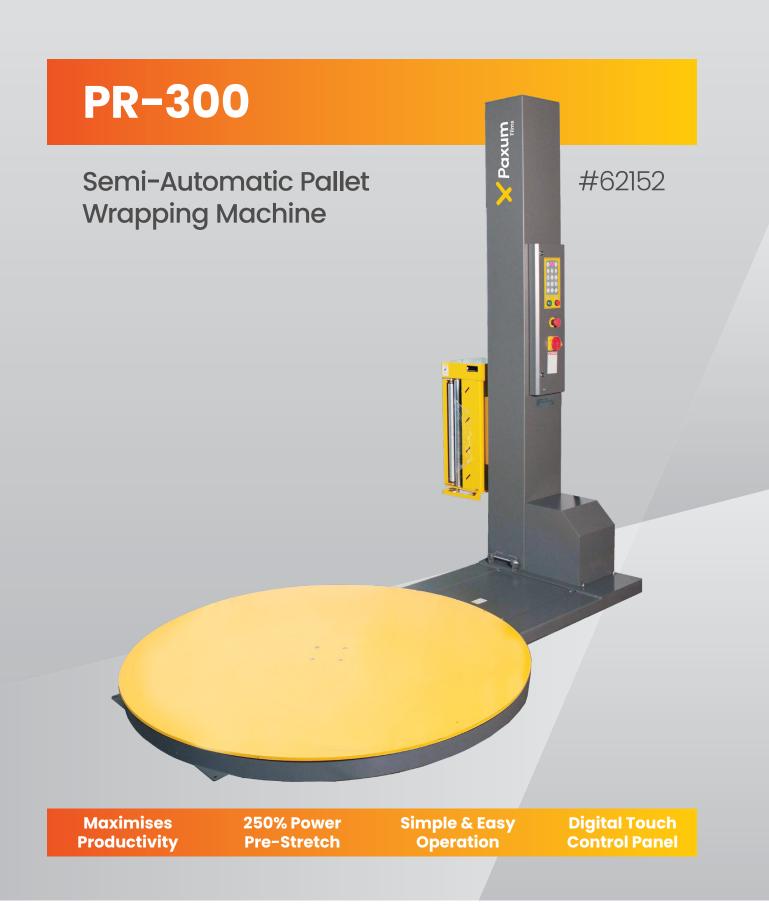

## **Functions**

- Digital Panel with LED indicator for turntable/carriage speed, tension, wrapping counts and program mode.
- With two main wrapping programs, and three auxiliary programs, you can wrap each pallet to suit your specific needs.
  - Single/Double Wrapping
  - Reinforce/Unstable Object & Top Sheet Wrapping
- · Memory setting function.
- Speed adjustment from panel for turntable and carriage.
- Reset and Over Wrapping function.
- Handle operation for turntable and carriage.
- Start/Stop push buttons.
- Large Emergency Stop button.

Film Stretch Rate 250%

**Electrical Requirements** 

**Wrapping Tension** Digital Touch Panel Adjust

110V/220V (50/60Hz) 1.5KW

Photocell Sensor Standard

Operation Panel Digital Display and Touch Panel

Structure Full steel construction