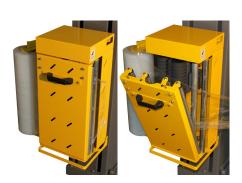

## **Specifications**

Production Rate Max. 30 pallets/hour

Turntable Speed 12RPM
Turntable Diameter 1500mm
Max. Load Weight 2000kgs
Max. Wrapping Height 2300mm
Shipping Weight 400kg

Film Stretch Power Pre Stretch

Film Stretch Rate 250%

**Electrical Requirements** 

**Wrapping Tension** Digital Touch Panel Adjust

110V/220V (50/60Hz) 1.5KW

Photocell Sensor Standard

Operation Panel Digital Display and Touch Panel

Structure Full steel construction