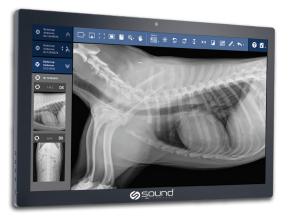

## **SMART IMAGING**

- Balanced presentation of soft tissue and overlapping bone structures
- · Realistic representation of anatomy, not over processed
- · Confident comfortable reading
- · Gold standard in human and veterinary radiology
- A truly innovative "hands free" medical image processor

## **SMART Flow**

The easiest, most intuitive imaging experience ever created specifically for veterinary use with speed, efficiency and accuracy in mind.

Placing advanced features at the fingertips, enabling novice to expert to get more out of radiography than ever before.

## **SMART Sync**

Delivering effortless image routing from acquisition to review to sharing to storage.