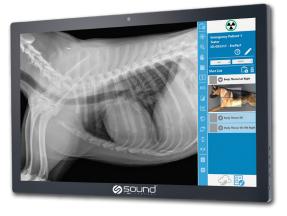

## **SMART IMAGING**

- Balanced presentation of soft tissue and overlapping bone structures
- · Realistic representation of anatomy, not over processed
- · Confident comfortable reading
- · Gold standard in human and veterinary radiology
- A truly innovative "hands free" medical image processor

## **SMART WORKFLOW**

**SOUND SMART DR™** refines the imaging experience with seamless integration from capture to cloud to review.