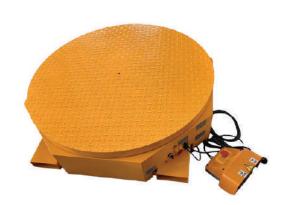

## Electric Pallet Wrapping Turntable -Rotates - Adjustable Speed - 2000kg Capacity -AS/NZS Certified

Electric Turntable- Rotates- 2000kg Capacity reduces the chance of tripping, back injuries or dizziness when walking around a pallet due to its unique rotating feature. Safety and controls are assured with a protected foot pedal that allows the operator to guide the film onto cartons neatly and conveniently.

## **Features**

- · All Steel Construction.
- · Operated by foot pedal switch.
- · Fork pockets, easily moved by forklift.
- Dramatically reduces the effort required to palletise goods.
- Built-in turntable allows simple load rotation and access to all sides.
- Powder coated safety yellow for hi visibility and extra protection from wear and tear.
- Durable and tough, this pallet leveller can be used in a wide range of applications including warehousing.