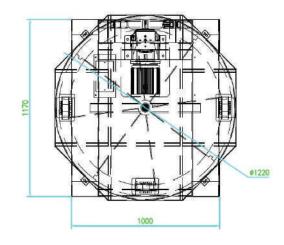

| Model             |         | ERP2000A |
|-------------------|---------|----------|
| Capacity          | (kg)    | 2000     |
| Platform diameter | (mm)    | 1220     |
| Platform Height   | (mm)    | 306      |
| Speed             | (r/min) | 2-12     |
| Motor             | (kw)    | 1.1      |
| Wheel             | (mm)    | Ø252/160 |
| Fork Pocket       | (mm)    | 178x54   |
| Net Weight        | (kg)    | 236      |