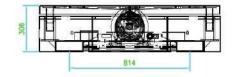

| Model             |         | ERP2000A |
|-------------------|---------|----------|
| Capacity          | (kg)    | 2000     |
| Platform diameter | (mm)    | 1220     |
| Platform Height   | (mm)    | 306      |
| Speed             | (r/min) | 2-12     |
| Motor             | (kw)    | 1.1      |
| Wheel             | (mm)    | Ø252/160 |
| Fork Pocket       | (mm)    | 178x54   |
| Net Weight        | (kg)    | 236      |