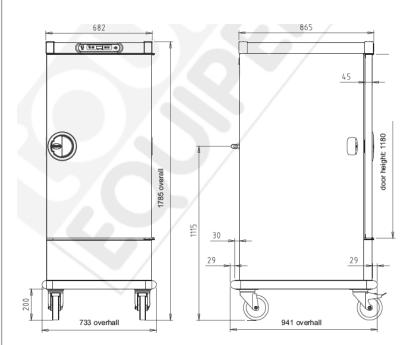

## Technical Data:

| Loading               | 15 GN2/1 containers h. 65 mm<br>30 GN1/1 containers h. 65 mm |
|-----------------------|--------------------------------------------------------------|
| Space between sliders | 71 mm                                                        |
| External dimensions   | 733 x 941 x 1785 mm                                          |
| Internal dimensions   | 535 x 710 x 1105 mm                                          |
| External volume       | 1.048 m <sup>3</sup>                                         |
| Internal volume       | 0.42 m <sup>3</sup>                                          |
| Weight when empty     | 144 kg                                                       |
| Max. loading          | 240 kg                                                       |
| Voltage               | 240 1 phase AC – 50 Hz                                       |
| Power input (W)       | 325                                                          |
| Max current (A)       | 2.3                                                          |
| Power consumption     | 0.32 kwh                                                     |
| Protection index      | 25                                                           |
| Type of refrigerant   | R134A                                                        |
| Power refrigerating   | 380 W                                                        |
| Standards             | NF EN 60335-1                                                |
|                       | NF EN 60335-2-89                                             |