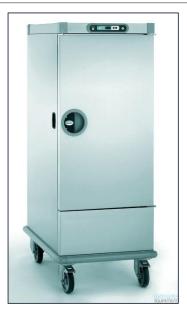

## Roll' Fresh

Temperature Holding Banquet Trolley Model GN2/1 – Ref. 507 296

## Product Advantages:

- Made of food quality stainless steel.
- Insulation of walls 45 mm rock wool + 20 mm melamine foam.
- Insulation of door 45 mm thick with rock wool.
- Inside entirely radiused, with press-drawn sliders and base.
- Door with removable seal opens 270°.
- Carrying handles on sides and back.
- Wheels Ø 160 mm with polyamide cover, 2 with brakes.
- Circumferential bumper.
- Fan-assisted refrigeration controlled by an electronic thermostat with digital readout and the following functions:
  - Adjustment range of set value from 0 to 10 °C.
  - Possibility of deferred start.
  - Dysfunction alarms for cabinet and refrigerated unit maintenance.
- Spiral power cable 3G1.5 with moulded plug + plug support.