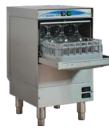

#### **GS400** COMMERCIAL GLASSWASHER 900 GLASSES/HOUR

W460 x D510 x H745mm 15 Amp GPO Hot wash 50c, hot rinse 85c Basket Dimension: 400 x 400mm Work Height: 315mm Tank Capacity: 8Lt Boiler Capacity: 3Lt Door opening 300mm Gravity drain - 150mm legs standard Net Weight: 42kg Electric Pump: 210W Wash Tank Elements: 1000W Rinse Tank Elements: 2400W Total Rating: 2610W Max Current Intensity: 12A, 230V~50Hz