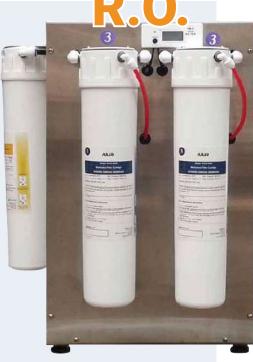

#### REVERSE OSMOSIS SYSTEMS

Coupled together to the SRS, The water purifier assure the perfect washing result through the water rinsing demineralization

### HE1200-Pure Reverse Osmosis with Stainless Steel Case Tank Options:

#### HETANK-96L

 Reverse osmosis pressure storage tank 40L to be installed with Ro-filter suitable for Lamber GS480RO
400 x H600mm

#### **HETANK-40L**

EMAIL US - salesnsw@he2020.com.au

 Reverse osmosis pressure storage tank 96l to be installed with ro-filter suitable for Lamber GS480RO
500 x H800mm