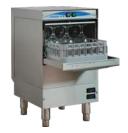

#### **GS581P COMMERCIAL GLASSWASHER 1500 GLASSES/HOUR**

W460 x D535 x H800, 860mm 15 Amp GPO Hot wash 55c, Hot rinse 85c Basket Dimension: 400 x 400mm or 350 x 430mm or 350 x 350mm Work Height: 315mm Tank Capacity: 20Lt Boiler Capacity: 3Lt Door opening 240mm Gravity drain - 150mm legs standard Net Weight: 39kg Electric Pump: 210W, Wash Tank Elements: 2000W Rinse Tank Elements: 2400W, Total Rating: 2610W Max Current Intensity: 12A, 230V~50Hz