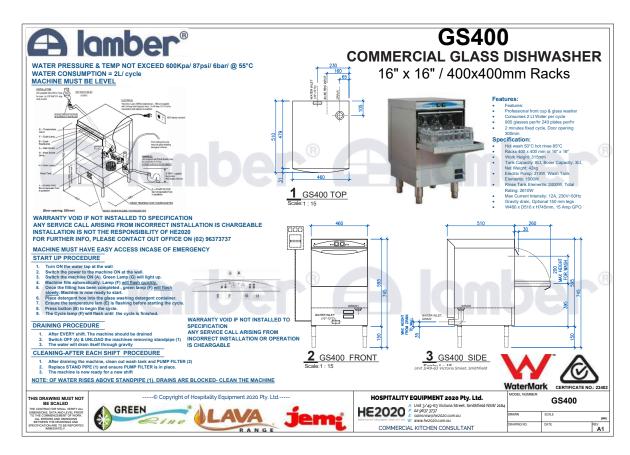

#### **GS400** COMMERCIAL GLASSWASHER 900 GLASSES/HOUR

W460 x D510 x H745mm 15 Amp GPO Hot wash 50c, hot rinse 85c Basket Dimension: 400 x 400mm Work Height: 315mm Tank Capacity: 8Lt Boiler Capacity: 3Lt Door opening 300mm Gravity drain - 150mm legs standard Net Weight: 42kg Electric Pump: 210W Wash Tank Elements: 1000W Rinse Tank Elements: 2400W Total Rating: 2610W Max Current Intensity: 12A, 230V~50Hz