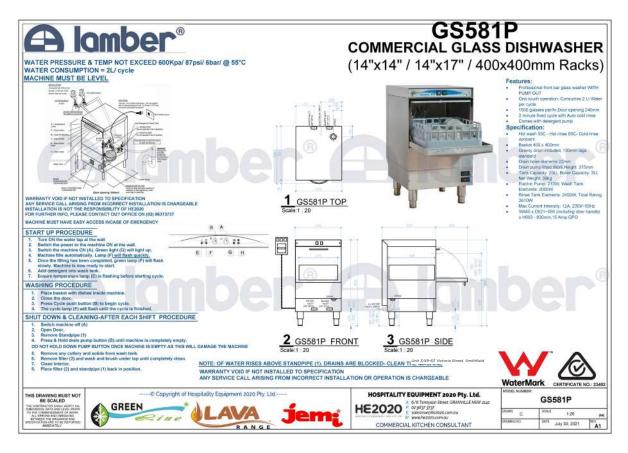

#### **GS581P COMMERCIAL GLASSWASHER 1500 GLASSES/HOUR**

W460 x D535 x H800, 860mm 15 Amp GPO Hot wash 55c, Hot rinse 85c Basket Dimension: 400 x 400mm or 350 x 430mm or 350 x 350mm Work Height: 315mm Tank Capacity: 20Lt Boiler Capacity: 3Lt Door opening 240mm Gravity drain - 150mm legs standard Net Weight: 39kg Electric Pump: 210W, Wash Tank Elements: 2000W Rinse Tank Elements: 2400W, Total Rating: 2610W Max Current Intensity: 12A, 230V~50Hz