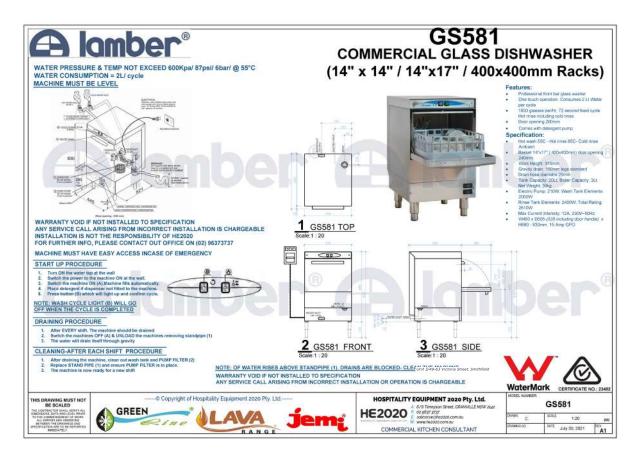

#### **GS581 COMMERCIAL GLASS WASHER 1500 GLASSES/HOUR**

W460 x D535 x H800, 860mm 15 Amp GPO Hot wash 55c, Hot rinse 85c Basket Dimension: 400 x 400mm Work Height: 315mm Tank Capacity: 20Lt Boiler Capacity: 3Lt Door opening 240mm Gravity drain - 150mm legs standard Net Weight: 39kg Electric Pump: 210W Wash Tank Elements: 2000W Rinse Tank Elements: 2400W Total Rating: 2610W Max Current Intensity: 12A, 230V~50Hz Cold rinse Ambient