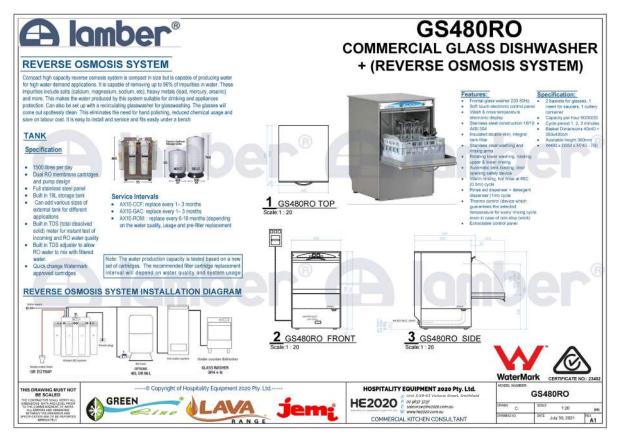

#### REVERSE OSMOSIS SYSTEMS

Coupled together to the SRS, The water purifier assure the perfect washing result through the water rinsing demineralization

### HE1200-Pure Reverse Osmosis with Stainless Steel Case Tank Options:

#### HETANK-96L

 Reverse osmosis pressure storage tank 40L to be installed with Ro-filter suitable for Lamber GS480RO
400 x H600mm

#### **HETANK-40L**

EMAIL US - salesnsw@he2020.com.au

 Reverse osmosis pressure storage tank 96l to be installed with ro-filter suitable for Lamber GS480RO
500 x H800mm