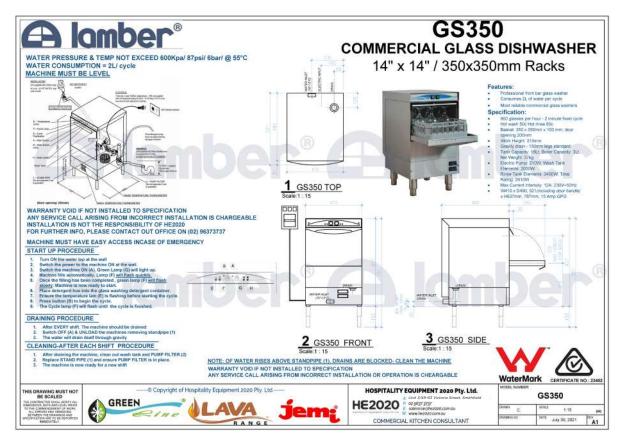

#### **GS350 COMMERCIAL GLASSWASHER** 900 GLASSES/HOUR

W410 x D490 x H637mm, 787mm 15 Amp GPO. Hot wash 50c, Hot rinse 85c Basket Dimension: 350 x 350 x 100 mm Work Height: 315mm Tank Capacity: 18Lt Boiler Capacity: 3Lt Door opening 200mm Gravity drain - 150mm legs standard Net Weight: 37kg Electric Pump: 210W Wash Tank Elements: 2000W Rinse Tank Elements: 2400W Total Rating: 2610W Max Current Intensity: 12A, 230V~50Hz