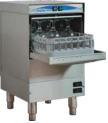

#### **GS581 COMMERCIAL GLASS WASHER 1500 GLASSES/HOUR**

W460 x D535 x H800, 860mm 15 Amp GPO Hot wash 55c, Hot rinse 85c Basket Dimension: 400 x 400mm Work Height: 315mm Tank Capacity: 20Lt Boiler Capacity: 3Lt Door opening 240mm Gravity drain - 150mm legs standard Net Weight: 39kg Electric Pump: 210W Wash Tank Elements: 2000W Rinse Tank Elements: 2400W Total Rating: 2610W Max Current Intensity: 12A, 230V~50Hz Cold rinse Ambient