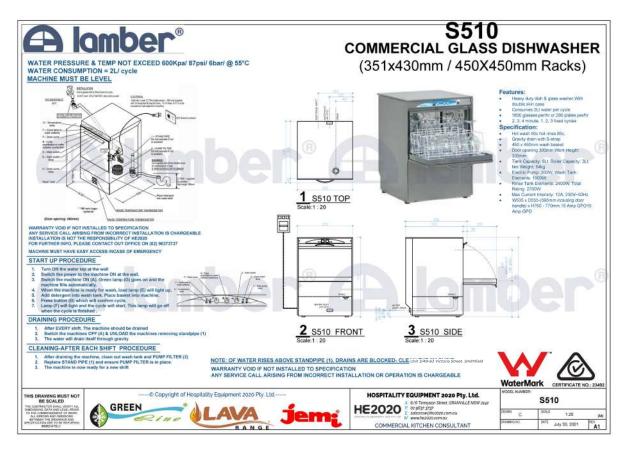

#### **S510 COMMERCIAL DISHWASHER 1800 GLASSES/HOUR OR 280 PLATES/HOUR**

W410 x D490 x H637mm, 787mm 15 Amp GPO. Hot wash 50c, Hot rinse 85c Basket Dimension: 350 x 350mm Door opening 200mm Work Height: 315mm Tank Capacity: 18Lt Boiler Capacity: 3Lt Door opening 300mm Gravity drain - 150mm legs standard Net Weight: 37kg Electric Pump: 210W Wash Tank Elements: 2000W Rinse Tank Elements: 2400W Total Rating: 2610W Max Current Intensity: 12A, 230V~50Hz