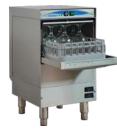

#### **GS350 COMMERCIAL GLASSWASHER** 900 GLASSES/HOUR

W410 x D490 x H637mm, 787mm 15 Amp GPO. Hot wash 50c, Hot rinse 85c Basket Dimension: 350 x 350 x 100 mm Work Height: 315mm Tank Capacity: 18Lt Boiler Capacity: 3Lt Door opening 200mm Gravity drain - 150mm legs standard Net Weight: 37kg Electric Pump: 210W Wash Tank Elements: 2000W Rinse Tank Elements: 2400W Total Rating: 2610W Max Current Intensity: 12A, 230V~50Hz