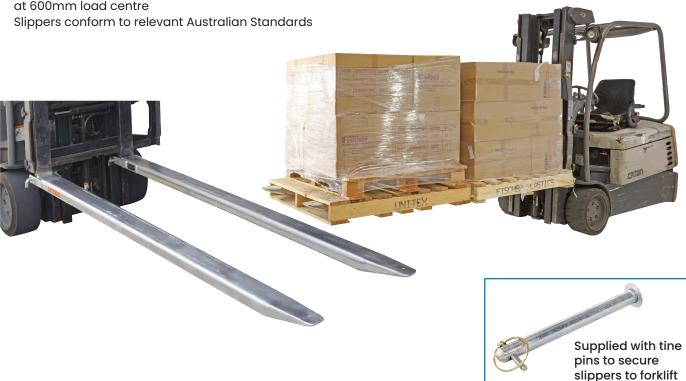

## Fork Extension Slippers / Tines

## (Galvanised)

- · Fork slippers extend the versatility of your lift truck
- The safe working load (SWL) is measured per pair at 600mm load centre

| Code  | swL<br>(kg) | Length<br>(mm) | Internal<br>Tine Size<br>(mm) | External<br>Tine Size<br>(mm) | HCG<br>(mm) | Weight<br>Per Pair<br>(kg) |
|-------|-------------|----------------|-------------------------------|-------------------------------|-------------|----------------------------|
| V2405 | 4500        | 1800           | 140x55                        | 160x65                        | 845         | 66                         |
| V2406 | 4500        | 2400           | 140x55                        | 160x65                        | 1130        | 88                         |
| V2407 | 8000        | 1800           | 160x80                        | 195x94                        | 830         | 133                        |
| V2408 | 8000        | 2400           | 160x80                        | 195x94                        | 1135        | 177                        |
| V2409 | 8000        | 3000           | 160x80                        | 195x94                        | 1435        | 221                        |