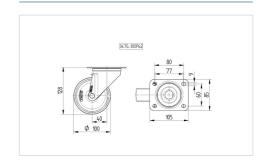

#### **Technical Data**

| Wheel diameter         | 100 mm          |
|------------------------|-----------------|
| Width of Tread         | 30 mm           |
| Size of Plate          | 105 x 85 mm     |
| Plate hole centres     | 80/77 x 60 mm   |
| Plate hole             | 9 mm            |
| Offset                 | 40 mm           |
| Swivel Interference    | 180 mm          |
| Overall height         | 128 mm          |
| Temperature            | - 30 / + 250 °C |
| Standard               | EN 12532        |
| Weight                 | 0.821 kg        |
| Swivel Radius          | 90 mm           |
| Hardness of tread      | Shore A 75      |
| Load capacity          | 80 kg           |
| Load capacity (static) | 160 kg          |
|                        |                 |

#### **Dimensions**