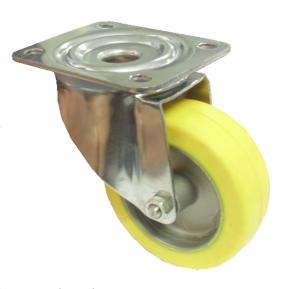

## 3470IDG100P62

EAN ...

Swivel castor, housing made of pressed steel, bright zinc plated, blue passivated, double ball bearing swivel head, wheel axle with nut, dustguard, plate fitting. Wheel centre made of Aluminium, Tread: heat resisting silicone rubber, damping, self-lubricating bushing