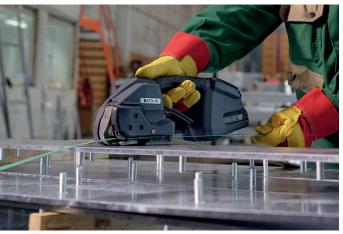

### Increases Productivity

Intelligent process control ensures consistent operation throughout production.

#### Maximizes reliability

A built-in strap alignment indicator confirms that the strap is inserted properly and prevents poor joints, together with the process control and real time indication of the strapping status these intelligent features offer highest application safety.

#### Intelligent

For excellent and consistent performance

- Real time indication of applied tension force
- E-controlled strapping process
- Strap alignment indication