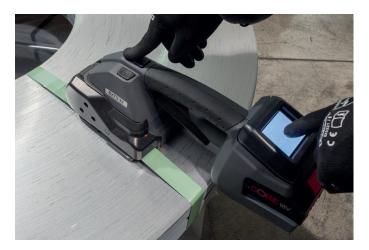

# Streamlines Operation

The intuitiv graphic touch interface allows easy adjustments and indicates realtime tool status information.

#### Simplifies operation

The BXT3 tools come with an intuitive touch user interface and allow a quick and comfortable adjustment of the strapping parameters depending on the package and even offer selectable manual, semi or fully automatic operation modes.

#### Intuitive

For easy and fast operation

- Variable tension speed controlled by finger pressure
- Digital user interface with touch pad adjustment
- Favorite strapping function