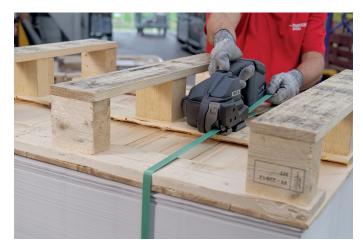

# **BXT3** Hand tool for plastic strapping

The Signode BXT3 combination tools deliver highspeed operation and unparalleled performance for plastic strapping applications. Complete with an ergonomic design and multiple performance enhancing features, they improve productivity for a wide range of applications – from those that require minimal tension to those in heavy industries.

#### Maximizes reliability

A built-in strap alignment indicator confirms that the strap is inserted properly and prevents poor joints, together with the process control and real time indication of the strapping status these intelligent features offer highest application safety.