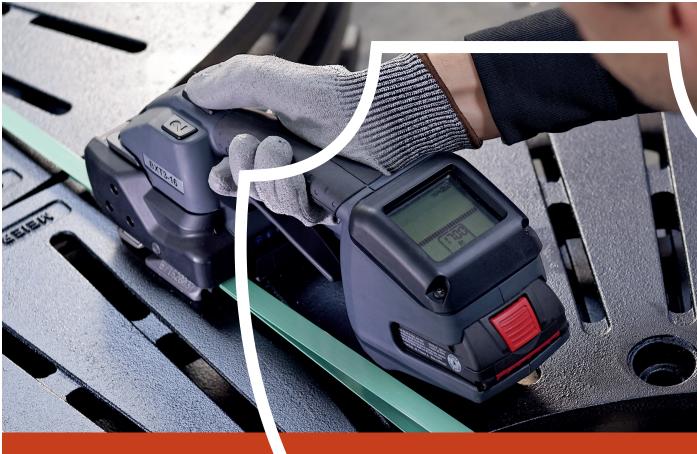

## Innovative Design

Ergonomic design with robust construction provides outstanding reliability.

#### Reduces operator fatigue

Thanks to perfectly balanced design and the one button operation, the ergonomy and user friendliness of the BXT3 tools is outstanding.

#### Innovative

For outstanding reliability and top ergonomics

- Industry proven high quality tool
- Protective design
- Lightweight and perfectly balanced