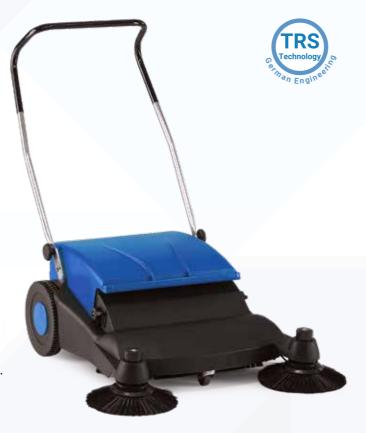

## Suresweep S800

190448 - Manual 80 cm sweeper

- Tandem Roller System (TRS) ensuring highly efficient collection of materials.
- Entirely manually operated with no electronics to reduce cost of ownership.
- Main and side brooms made of wear-resistant polyamide and is easily serviceable.
- Main structure is made of impact-resistant polyethylene for long lasting quality and durability.
- Corners and edges are no problem, and since the sweeping and lateral brushes can be adjusted in height the S800 can be set for various terrains.
- · Quick-folding mechanism of the push-handle.
- Large dust container means improved working efficiency.
- Designed to be light, fast and maneuverable, the S800 picks up metal shavings, nails, paper, leaves or beverage tins.

- When it is pulled backwards, the sweeping rollers and lateral brushes are raised, and after having finished using it the S800 can be stored in very tiny places!
- · Engineered and manufactured in Germany.