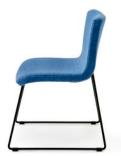

## Oxy-Ply Chair

Made of a single sheet of ply, the Oxy-Ply is lightweight and sturdy with full lumbar support.

Oxy-Ply comes in many variations with options including:

- arm or without arms
- high back or low back
- open back for easy cleaning

The easy to adjust configurations caters for a variety of end uses including commercial lounge seating, and aged care facilities.

LEAD TIME 6-8 weeks

MATERIALS Commercial grade foam Plywood Steel

CERTIFICATIONS ISO 14001 Certified Factory GECA