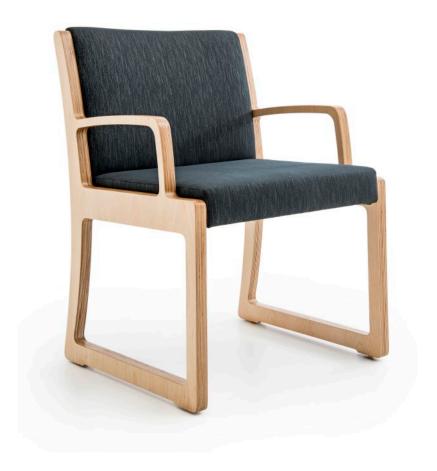

## Oxy-Ply Chair

Made of a single sheet of ply, the Oxy-Ply is lightweight and sturdy with full lumbar support.

Oxy-Ply comes in many variations with options including:

- arm or without arms
- high back or low back
- open back for easy cleaning

The easy to adjust configurations caters for a variety of end uses including commercial lounge seating, and aged care facilities.

LEAD TIME 6-8 weeks

MATERIALS Commercial grade foam Plywood Steel

CERTIFICATIONS ISO 14001 Certified Factory GECA