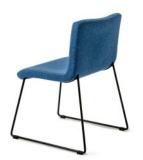

## Oxy-Ply Chair

Made of a single sheet of ply, the Oxy-Ply is lightweight and sturdy with full lumbar support.

Oxy-Ply comes in many variations with options including:

- arm or without arms
- high back or low back
- open back for easy cleaning

The easy to adjust configurations caters for a variety of end uses including commercial lounge seating, and aged care facilities.

LEAD TIME 6-8 weeks

MATERIALS Commercial grade foam Plywood Steel

CERTIFICATIONS ISO 14001 Certified Factory GECA