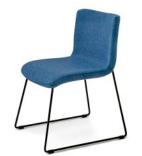

## Oxy-Ply Chair

Made of a single sheet of ply, the Oxy-Ply is lightweight and sturdy with full lumbar support.

Oxy-Ply comes in many variations with options including:

- arm or without arms
- high back or low back
- open back for easy cleaning

The easy to adjust configurations caters for a variety of end uses including commercial lounge seating, and aged care facilities.

LEAD TIME 6-8 weeks

MATERIALS Commercial grade foam Plywood Steel

CERTIFICATIONS ISO 14001 Certified Factory GECA