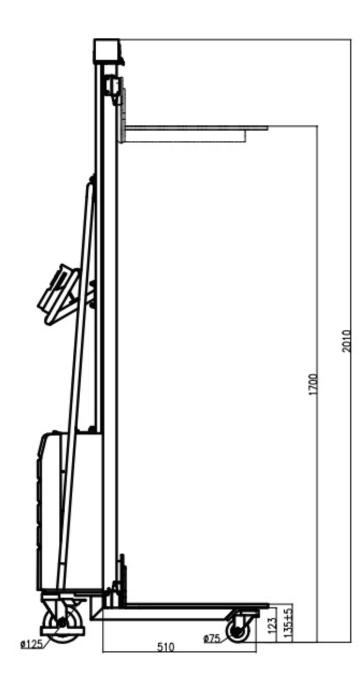

## **Specifications**

| Model               |        | E100-1.7M       |
|---------------------|--------|-----------------|
| Max Capacity        | (kg)   | 100             |
| Load Centre         | (mm)   | 235             |
| Max Platform Height | (mm)   | 1700            |
| Min Platform Height | (mm)   | 130             |
| Leg Height          | (mm)   | 110             |
| Platform Size       | (mm)   | L475xW605       |
| Overall Size        | (mm)   | L765xW605xH2010 |
| Front Wheel         | (mm)   | Ø75             |
| Rear Wheel          | (mm)   | Ø125            |
| Power Unit          | (V/W)  | 24/150          |
| Battery             | (V/Ah) | 24/12           |
| Net Weight          | (kg)   | 66              |