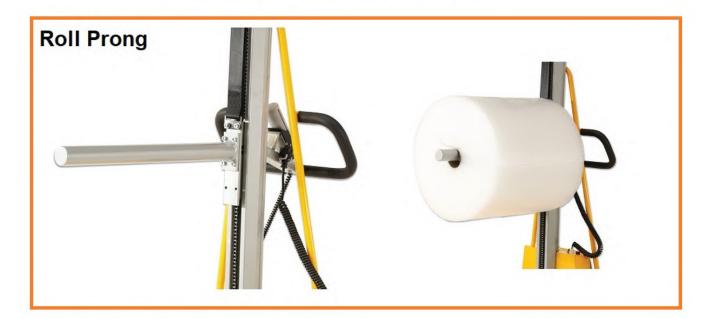

## Semi Electric Platform Work Positioner 100kg Capacity / 1.7m Lift (Optional Roll Prongs / V Blocks Available)

These semi-electric platform lifters are ideal across are wide variety of industries such as pharmaceuticals, laboratories, kitchens, catering companies, food processing units, retail and warehouses this is a multipurpose tool which is used just about anywhere.

# **Optional Attachments**