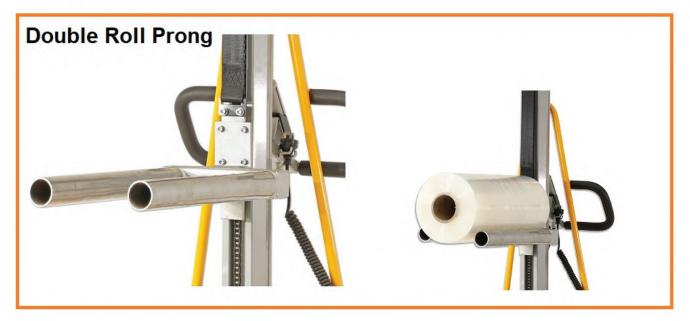

eg Height          | (mm)   | 110             |
| Platform Size       | (mm)   | L475xW605       |
| Overall Size        | (mm)   | L765xW605xH2010 |
| Front Wheel         | (mm)   | Ø75             |
| Rear Wheel          | (mm)   | Ø125            |
| Power Unit          | (V/W)  | 24/150          |
| Battery             | (V/Ah) | 24/12           |
| Net Weight          | (kg)   | 66              |



Visit www.mitaco.com.au for more photos and details

Mitaco has national sales and distribution capabilities, our sales office and warehouse is located in Brisbane. Large inventory holdings enable fast-track dispatch of stock orders. This combined with an easy to use online ordering system makes the delivery of stocked products simple, fast and reliable.





# **Optional Attachments**