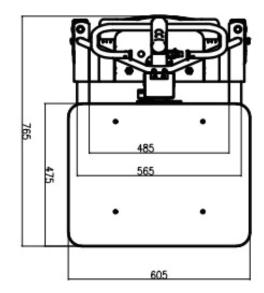

## **Specifications**

| Model               |        | E100-1.7M       |
|---------------------|--------|-----------------|
| Max Capacity        | (kg)   | 100             |
| Load Centre         | (mm)   | 235             |
| Max Platform Height | (mm)   | 1700            |
| Min Platform Height | (mm)   | 130             |
| Leg Height          | (mm)   | 110             |
| Platform Size       | (mm)   | L475xW605       |
| Overall Size        | (mm)   | L765xW605xH2010 |
| Front Wheel         | (mm)   | Ø75             |
| Rear Wheel          | (mm)   | Ø125            |
| Power Unit          | (V/W)  | 24/150          |
| Battery             | (V/Ah) | 24/12           |
| Net Weight          | (kg)   | 66              |