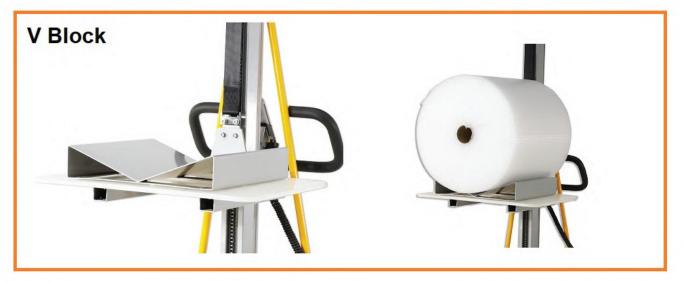

Height          | (mm)   | 110             |
| Platform Size       | (mm)   | L475xW605       |
| Overall Size        | (mm)   | L765xW605xH2010 |
| Front Wheel         | (mm)   | Ø75             |
| Rear Wheel          | (mm)   | Ø125            |
| Power Unit          | (V/W)  | 24/150          |
| Battery             | (V/Ah) | 24/12           |
| Net Weight          | (kg)   | 66              |



Visit www.mitaco.com.au for more photos and details

Mitaco has national sales and distribution capabilities, our sales office and warehouse is located in Brisbane. Large inventory holdings enable fast-track dispatch of stock orders. This combined with an easy to use online ordering system makes the delivery of stocked products simple, fast and reliable.





# **Optional Attachments**