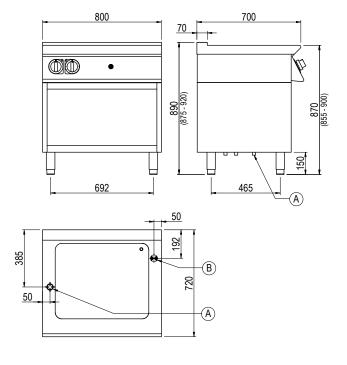

## **General Drawing:**

## **Specifications:**

 Model
 BM740ET

 W x D x H (mm)
 800 x 720 x 890

Weight 90kg

 Capacity
 1 x 2/1 150mm GN Pans

 Packed Dimensions (mm)
 845 x 825 x 1200

Packed Weight 100kg

Electrical Connection 10 + N + E

## Legend:

A Electrical Connection

B Drain Connection 1/2" BSP

Due to continuous product research and development, the information contained herein is subject to change without notice.