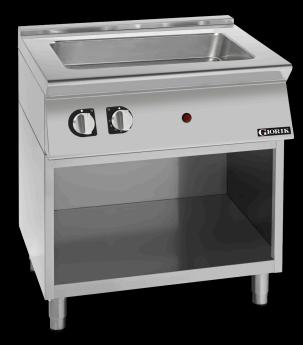

## **Product Information:**

- Class leading, European style, professional quality and reliability since 1963
- 700 series, electric 2/1 GN Bain Marie (2.4kW)
- Silicone heating pad external to the tank provides uniform heating, superior hygiene and ease of cleaning
- Temperature regulation via thermostat (30°C 90°C)
- Indicator lights to monitor the correct operation of the appliance
- Manual water fill with tank sloped to solenoid valve operated drain
- Robust 304 grade stainless steel construction with rounded corners for improved cleaning
- Open base with optional doors available (SPGI.2016437)
- Height adjustable stainless steel feet for a 900mm working height
- 24-month warranty

## **Specifications:**

 Model
 BM740ET

 W x D x H (mm)
 800 x 720 x 890

Weight 90kg

 Capacity
 1 x 2/1 150mm GN Pans

 Packed Dimensions (mm)
 845 x 825 x 1200

Packed Weight 100kg

Electrical Connection 10 + N + E