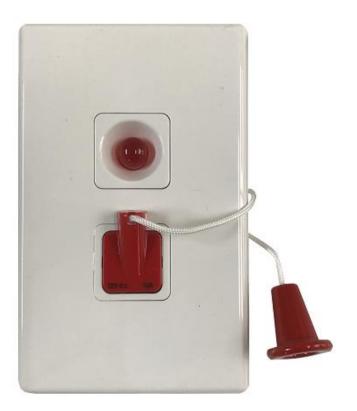

## Pull Cord Pendant

MED-PCP-V2.0

- Key Specifications:
- Call plate is ceiling mounted
- Mounting Plate White & Plastic
- Light Indicator Red LED
- Cord is 2.5 metres & Nylon
- Cord breaking strength 10 kg
- Call Plate Dimensions:
- 110 mm (L) x 67 mm (W) x 14 mm (D)
- Momentary Action Switch
- Protection against moisture & dust
- Optional: Variable Cord Length

Indigo Care has designed the Pull Cord Pendant with the elderly resident in mind. The call plate is mounted on the ceiling so the resident will have easy access to the pull cord to initiate a call. The cord length can be variable to suit different ceiling heights. There is a red LED for call activity. The switch is momentary action and is reset when the cord is released.