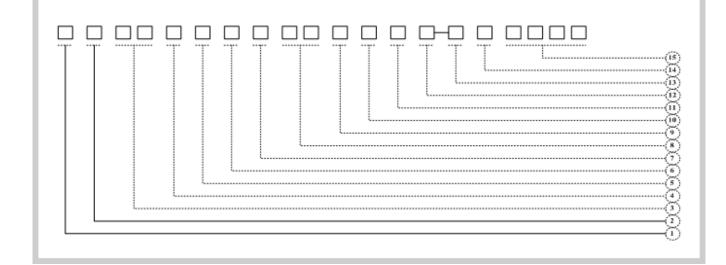

## Attachment to Verification No.: SHEM170600424701TXC

11. Output Statuse

- 1. Type Code
- L:Inductive **2 . Shape Code** R:Cylindrical E:Rectangular
- Size Code
   Number:Housing diameter
   e.g: 08 : M8 Iron
   12 : M12
- یسین 4 . Shape Code Q:Smooth Cylindrical V:Angle Colum Z:Combination H:Ring-shaped U:U-shaped X: Appearance improved/function enhanced products
- 5 . Housing Materiale N/A:Coppere S:Plastice G:Stainless Steele V:Aluminiume

به.....

.....ŧ

6 . Housing Lengthe A:Shorte B:Standarde C:Longe

- 7. Mounting↔ N:Non-flushed(nf)↔
- F:Flushed(f)+ .....+ 8 . Sensing Distance+

02:2mm₊ 04:4mm₊ 10:10mm₊<sup>,</sup>

9. Supply Voltage

Letters:Voltage range e.g: A : 20...250VAC+ B : 90...250 VAC+ D : 10...30VDC+ L : 15...30VAC+ H : 20...30VAC+ S : 20...250VAC/DC+ T : 12...24VDC+

10. Output Way-Letters: Output waye.g: B : AC/DC 2 wires-L : DC 2 wires-T : AC 2 wires-P : PNP-N : NPN-E : NPN/PNP-F : NPN+PNP-K : Relay-

.....÷

A : NO/NC Reversible# B : NO/NC Optional# O : NO# C : NC# R : NO+NC# IU : Voltage + Current# U : Voltage# I : Current# I : Current# II : By Sensor Function# N/A:Standard function# M:Analogue#

SGS-CSTC Standards Technical Services

N:NAMUR<sup>27</sup> W:High Temperature Resistant (-25°C...120°C)<sup>27</sup> W1:Low Temperature Resistant (-40°C...70°C), W2: High Temperature Resistant(-40°C...70°C), B:High Pressure Resistant<sup>27</sup> T:Speed<sup>27</sup> Z:Self-Diagnosis<sup>27</sup> Y:Extended Sensing Distance<sup>27</sup> G:High Frequency<sup>27</sup> Q:Metal Sensing Face<sup>27</sup> A:Welding-immune<sup>27</sup> K:EMI<sup>27</sup> F:Detect Eerrum Object<sup>27</sup> NF:Detect Non-Ferrum Object<sup>27</sup> J:Rotation Speed Monitoring<sup>27</sup>

#### 13 . Cable Length

N/A:2m↩ 3M:3m↩ .....↩

#### 14 . Connection

- N/A:2M cable¢ E1:M8 connector(3 pins)¢ E2:M12 connector(4 pins)¢ E3:M8 connector(4 pins)¢ E4:M12trapezoid connector(4 pins)¢ E5:M12connector(5 pins)¢ D:Terminal¢
- ہ 15 . Special Requirement

In 4 Digitse