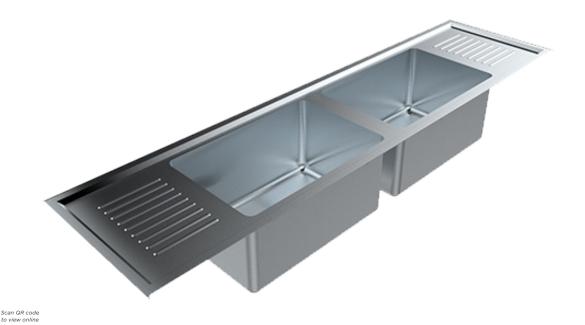

The BRITEX Stainless Steel Cafe Sink incorporates two large 54 litre bowls and is ideally suited to commercial kitchens, canteens and hospitality projects. Fabricated using 1.2mm commercial grade 304 stainless steel, 50mm strainer wastes, corrugated drainers and easy to use fixing clips for bench mounting. Radiused internal bowl corners ensure cleaning is easy. BRITEX mixer taps optional. Custom models available by request.

BRITEX Stainless Steel Cafe Sink - 1840L x 470W O/A. Twin centre bowls to be 550L x 360W x 275D. Complete with corrugated drainers and 50mm centre waste outlets - Product Code CAFÉ

\*RED TEXT may denote a variable where one option only is to be selected, a nominal dimension that needs to be specified, or an optional feature that can be removed if not required. Please refer to the back of this page for additional specification details and options.