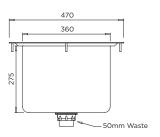

BRITEX Stainless Steel Cafe Sink - 1840L x 470W O/A. Twin centre bowls to be 550L x 360W x 275D. Complete with corrugated drainers and 50mm centre waste outlets - Product Code CAFÉ

\*RED TEXT may denote a variable where one option only is to be selected, a nominal dimension that needs to be specified, or an optional feature that can be removed if not required. Please refer to the back of this page for additional specification details and options.