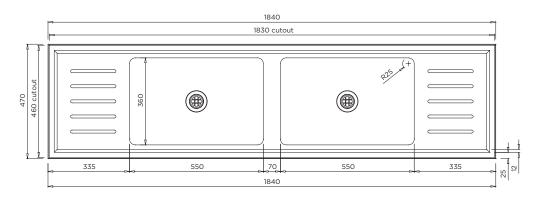

BRITEX Stainless Steel Cafe Sink - 1840L x 470W O/A. Twin centre bowls to be 550L x 360W x 275D. Complete with corrugated drainers and 50mm centre waste outlets - Product Code CAFÉ

\*RED TEXT may denote a variable where one option only is to be selected, a nominal dimension that needs to be specified, or an optional feature that can be removed if not required. Please refer to the back of this page for additional specification details and options.

### CAFE

MODEL CAFE Side Elevation

MODEL CAFE Front Elevation

MODEL CAFE Plan

- Product Name and Code
- Product Dimensions
- Tapware details (if required)

- Tapware see Tapware Section: 11
- Custom dimensions