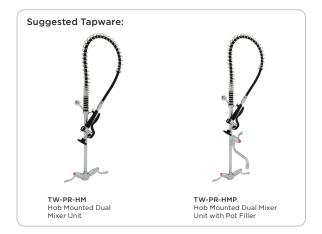

### CAFE

MODEL CAFE Side Elevation

MODEL CAFE Front Elevation

MODEL CAFE Plan

- Product Name and Code
- Product Dimensions
- Tapware details (if required)

- Tapware see Tapware Section: 11
- Custom dimensions