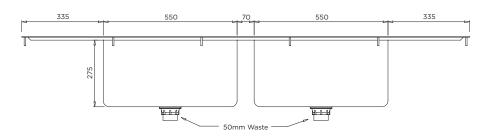

BRITEX Stainless Steel Cafe Sink - 1840L x 470W O/A. Twin centre bowls to be 550L x 360W x 275D. Complete with corrugated drainers and 50mm centre waste outlets - Product Code CAFÉ

\*RED TEXT may denote a variable where one option only is to be selected, a nominal dimension that needs to be specified, or an optional feature that can be removed if not required. Please refer to the back of this page for additional specification details and options.

### CAFE

MODEL CAFE Side Elevation

MODEL CAFE Front Elevation

MODEL CAFE Plan

- Product Name and Code
- Product Dimensions
- Tapware details (if required)

- Tapware see Tapware Section: 11
- Custom dimensions