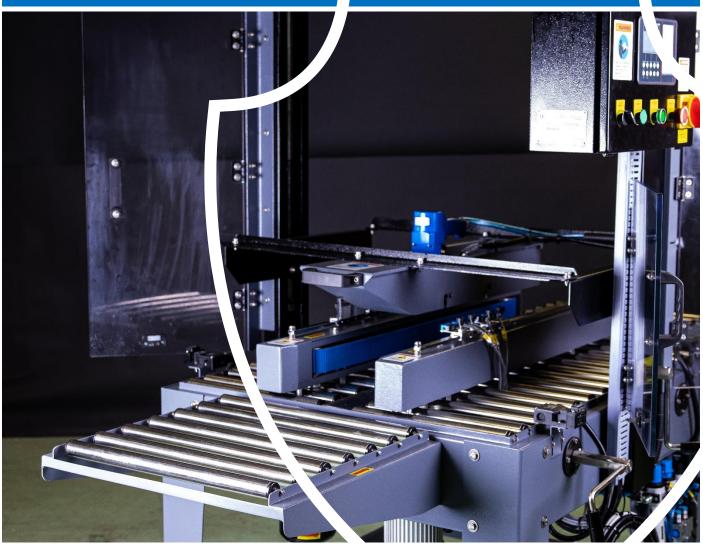

## EFFICENCY | SIMPLICITY | MOVABLE | SAFETY BENEFITS & FEATURE

✓ Complete plug and play solution ✓ Top, Bottom or Top & Bottom stapling ✓ CE-marked

✓ Adjustable between 1, 2, 3 and/or 4 staples per box ✓ Adjustable staple pattern ✓ Standard solution with 300 staples / magazine ✓ Adjustable height to suite the operator ✓ Conveyer front and back included