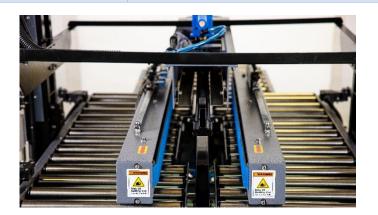

## EFFICENCY | SIMPLICITY | MOVABLE | SAFETY BENEFITS & FEATURE

✓ Complete plug and play solution ✓ Top, Bottom or Top & Bottom stapling ✓ CE-marked

✓ Adjustable between 1, 2, 3 and/or 4 staples per box ✓ Adjustable staple pattern ✓ Standard solution with 300 staples / magazine ✓ Adjustable height to suite the operator ✓ Conveyer front and back included