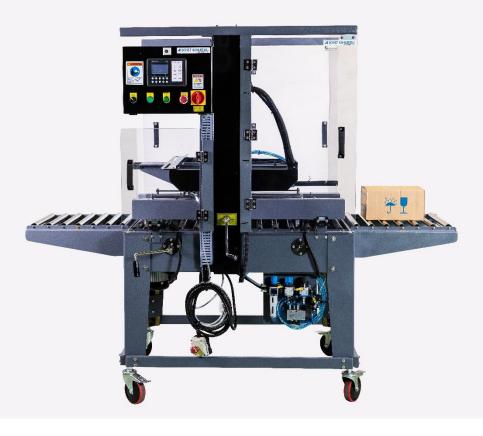

## AUTOMATION

SEMI-AUTOMATIC CARTON STAPLING MACHINE

## Semi-Automatic Carton Stapling Machine

| Overall size             | L 207 (117") x W 123 (48,4") x H 172-191cm (67,7"-75,2")                                                         |
|--------------------------|------------------------------------------------------------------------------------------------------------------|
| Working height           | 81 cm to 100 cm (31,9" to 39,4")                                                                                 |
| Weight                   | 275 kg (606 lbs)                                                                                                 |
| Electricity              | 1 phase                                                                                                          |
| Air Supply               | 6-7 bar (90 – 100 psi)                                                                                           |
| Box Size                 | L: 200mm to unlimited (7,9" - unlimited)<br>W: 160mm to 550mm (6,3" – 21,6")<br>H: 130mm to 550mm (5,1" – 21,6") |
| Box Weight               | Min 3kg to Max 40kg (6 – 88 lbs)                                                                                 |
| Belt speed               | 18m/minute                                                                                                       |
|                          |                                                                                                                  |
| Tools (select type)      | 561-15PNL x2 (top & bottom)<br>561-18PNL x2 (top & bottom)                                                       |
| Staple magazine capacity | 300 pcs / tool                                                                                                   |
|                          |                                                                                                                  |