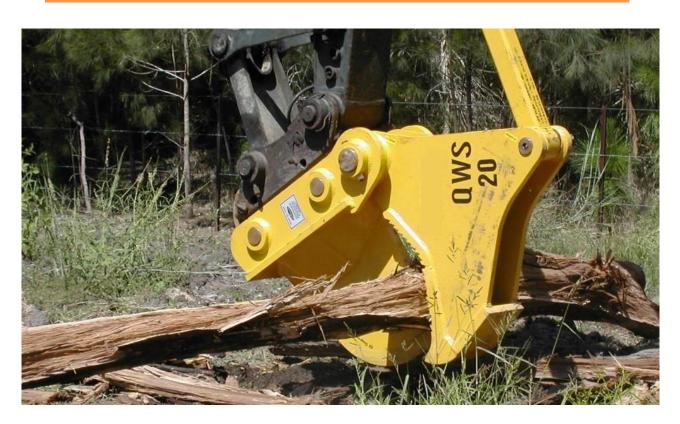

## **QWS Quickhitch Woodshears**

The *Embrey* QWS Quickhitch Woodshears are designed for land clearing and wood waste recycling applications involving the downsizing of trees, stumps, logs, and