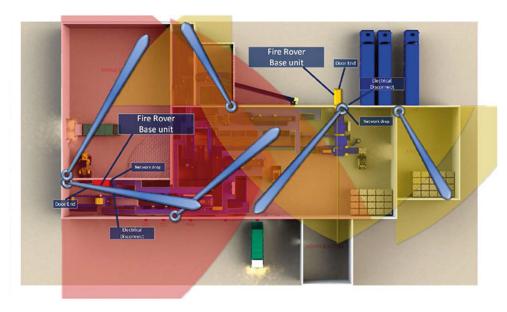

# Fire Rover can be integrated into a factory layout or kept outside for ease of use

## Advanced Fire Detection Analytics With Human Verification

Early detection is achieved through the use of military-grade thermal detection and high-definition video. All information is fed into sophisticated false alarm filtering analytics before final verification by human agents.

## Remote-Controlled Suppression

Verified threats are immediately addressed by a targeted suppression that concentrates firefighting agent at the base of the fire and minimizes disruption and cleanup.