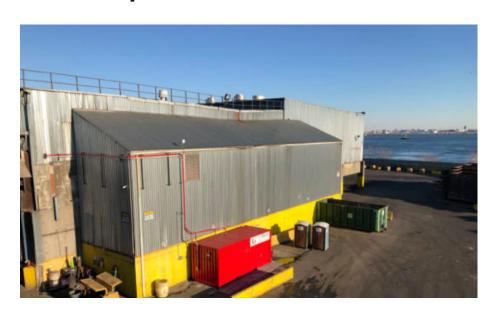

# Fire Rover can be integrated into a factory layout or kept outside for ease of use