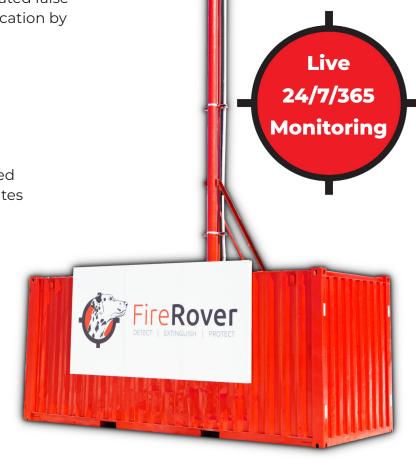

## **Fire Rover**

The Premiere Fire Prevention System

#### On Guard — 24/7

The Fire Rover system is supervised 24/7/365. Any disruptions are addressed promptly, and all equipment is included in the comprehensive maintenance and service program.

A fraction of the price of a standard sprinkler system