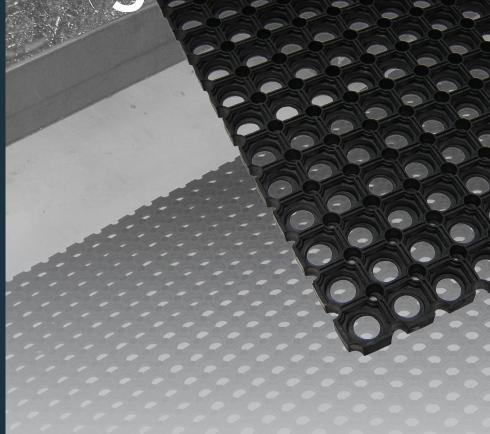

22mm thick

(YB): Yellow Border

Engineers Mat is an extremely heavy duty, comfortable, anti-slip mat used in demanding work areas such as engineering and mechanical workshops, steel fabrication areas and much more.

## **FEATURES**

- Soft rubber compound relieves strains from constant standing.
- Honeycomb design surface provides grip in wet areas.
- Large drainage holes allow mat to drain keeping the surface dry which prevents slips.
- Bevelled edge option available in safety yellow, eliminating trips or falls on mat edges
- Heavy duty construction resists common chemicals and hot swarf.