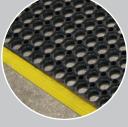

22mm thick

(YB): Yellow Border

Engineers Mat is an extremely heavy duty, comfortable, anti-slip mat used in demanding work areas such as engineering and mechanical workshops, steel fabrication areas and much more.

Black

Yellow Border