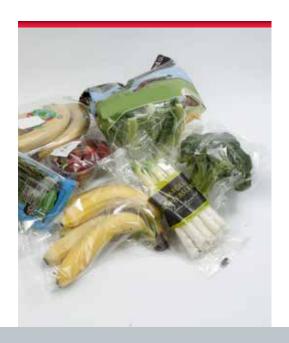

#### Scorpion Flowpack

WHEN SIMPLICITY
MEETS ESSENTIALITY

 Scorpion is a simple machine, intuitive use with basic functions; it is suitable for packaging small and medium size products

Scorpion machine, matches essentiality and performances with a small footprint, suitable to pack food and non-food products up to 240 ppm.

Two styles of packaging: Scorpion is available in Bottom seal and Top seal versions, according to the main characteristics of food and non food products.