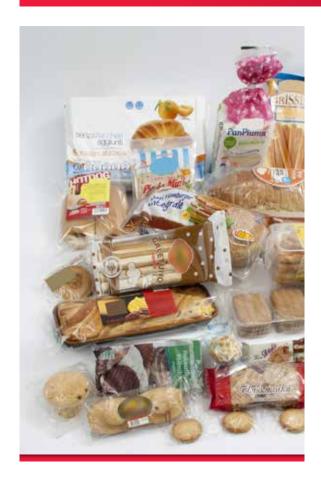

#### Scorpion Flowpack

WHEN SIMPLICITY
MEETS ESSENTIALITY

 Scorpion is a simple machine, intuitive use with basic functions; it is suitable for packaging small and medium size products

Scorpion machine, matches essentiality and performances with a small footprint, suitable to pack food and non-food products up to 240 ppm.

100% made in Italy, Scorpion machine combines simplicity and friendly use, suitable for limited production performances, having the reliability and the quality of materials recognized to all Record's machines.

Two styles of packaging: Scorpion is available in Bottom seal and Top seal versions, according to the main characteristics of food and non food products.