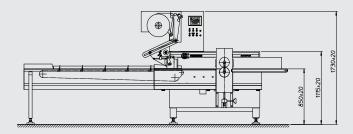

| Scorpion BS                   | Rotating Sealing Jaws Head             |                                       |                                        |
|-------------------------------|----------------------------------------|---------------------------------------|----------------------------------------|
| Bottom Seal                   | Small                                  | High Speed                            | Medium                                 |
| Machine speed <sub>MAX</sub>  | 120 ppm                                | 240 ppm                               | 120 ppm                                |
| Product Dimensions<br>MAX     | A = 500 mm<br>B = 220 mm<br>C = 130 mm | A = 300 mm<br>B = 140 mm<br>C = 80 mm | A = 500 mm<br>B = 320 mm<br>C = 150 mm |
| Film width MAX                | 630 mm                                 | 430 mm                                | 730 mm                                 |
| Cut-off Length <sub>MAX</sub> | 600 mm                                 | 400 mm                                | 600 mm                                 |
| Jaws width                    | 250 mm                                 | 170 mm                                | 350 mm                                 |
| Film Linear Speed             | 35 m/min                               | 35 m/min                              | 35 m/min                               |

- Production output is subject to the film quality and product characteristics.
   Layout dimensions and technical data are indicative. We reserve the right to apply modifications at anytime

| Scoprion TS                   | Long Sealing Jaws Head                |                                             |  |
|-------------------------------|---------------------------------------|---------------------------------------------|--|
| Top Seal                      | Medium                                | Large                                       |  |
| Machine speed <sub>MAX</sub>  | 100 ppm                               | 80 ppm                                      |  |
| Product Dimensions            | A = 00 mm<br>B = 300 mm<br>C = 150 mm | A = $\infty$ mm<br>B = 400 mm<br>C = 220 mm |  |
| Film width MAX                | 730 mm                                | 930 mm                                      |  |
| Cut-off Length <sub>MAX</sub> | 100 ÷ ∞                               | 150 mm ÷ ∞                                  |  |
| Jaws width                    | 350 mm                                | 450 mm                                      |  |
| Film Linear Speed             | 35 m/min                              | 35 m/min                                    |  |