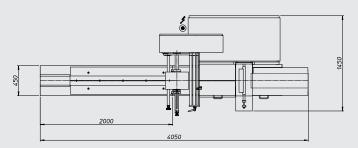

| Scorpion BS                   | Rotating Sealing Jaws Head             |                                       |                                        |
|-------------------------------|----------------------------------------|---------------------------------------|----------------------------------------|
| Bottom Seal                   | Small                                  | High Speed                            | Medium                                 |
| Machine speed <sub>MAX</sub>  | 120 ppm                                | 240 ppm                               | 120 ppm                                |
| Product Dimensions<br>MAX     | A = 500 mm<br>B = 220 mm<br>C = 130 mm | A = 300 mm<br>B = 140 mm<br>C = 80 mm | A = 500 mm<br>B = 320 mm<br>C = 150 mm |
| Film width MAX                | 630 mm                                 | 430 mm                                | 730 mm                                 |
| Cut-off Length <sub>MAX</sub> | 600 mm                                 | 400 mm                                | 600 mm                                 |
| Jaws width                    | 250 mm                                 | 170 mm                                | 350 mm                                 |
| Film Linear Speed             | 35 m/min                               | 35 m/min                              | 35 m/min                               |

- Production output is subject to the film quality and product characteristics.
   Layout dimensions and technical data are indicative. We reserve the right to apply modifications at anytime

| Scoprion TS                   | Long Sealing Jaws Head                |                                             |  |
|-------------------------------|---------------------------------------|---------------------------------------------|--|
| Top Seal                      | Medium                                | Large                                       |  |
| Machine speed <sub>MAX</sub>  | 100 ppm                               | 80 ppm                                      |  |
| Product Dimensions            | A = 00 mm<br>B = 300 mm<br>C = 150 mm | A = $\infty$ mm<br>B = 400 mm<br>C = 220 mm |  |
| Film width MAX                | 730 mm                                | 930 mm                                      |  |
| Cut-off Length <sub>MAX</sub> | 100 ÷ ∞                               | 150 mm ÷ ∞                                  |  |
| Jaws width                    | 350 mm                                | 450 mm                                      |  |
| Film Linear Speed             | 35 m/min                              | 35 m/min                                    |  |