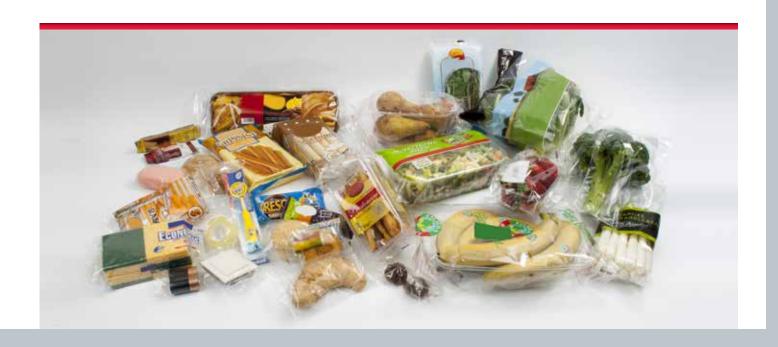

#### Scorpion Flowpack

WHEN SIMPLICITY
MEETS ESSENTIALITY

 Scorpion is a simple machine, intuitive use with basic functions; it is suitable for packaging small and medium size products

Scorpion machine, matches essentiality and performances with a small footprint, suitable to pack food and non-food products up to 240 ppm.

100% made in Italy, Scorpion machine combines simplicity and friendly use, suitable for limited production performances, having the reliability and the quality of materials recognized to all Record's machines.

Two styles of packaging: Scorpion is available in Bottom seal and Top seal versions, according to the main characteristics of food and non food products.

#### **Features:**

SPEED: UP TO 240 PACKAGES PER MINUTE

PACKAGING OF SMALL AND MEDIUM SIZE PRODUCTS

FOOD GRADE BASIC MATERIALS

POSSIBILITIES OF MODIFICATIONS AND CUSTOMIZATIONS

TWO STYLES
OF PACKAGING

FRIENDLY USER AND EASY MAINTENANCE