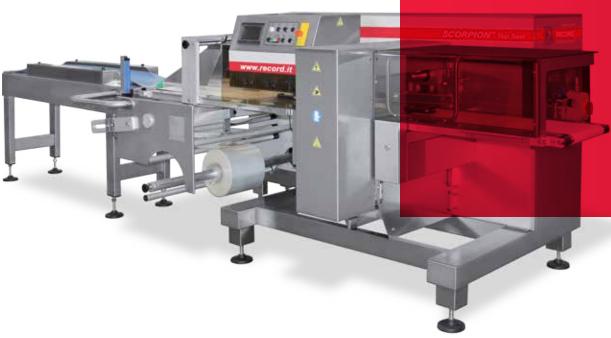

#### **SCORPION**<sup>™</sup>

A SIMPLE AND INTUITIVE FLOWPACK MACHINE

#### Scorpion Flowpack

WHEN SIMPLICITY
MEETS ESSENTIALITY

 Scorpion is a simple machine, intuitive use with basic functions; it is suitable for packaging small and medium size products

Scorpion machine, matches essentiality and performances with a small footprint, suitable to pack food and non-food products up to 240 ppm.

#### SIMPLICITY AND FUNCTIONALITY

Scorpion is a smart machine, based on essential concepts; easy to be used, steady and efficient.

The solidity of Scorpion grants consistent performance in packaging up to 240 ppm.