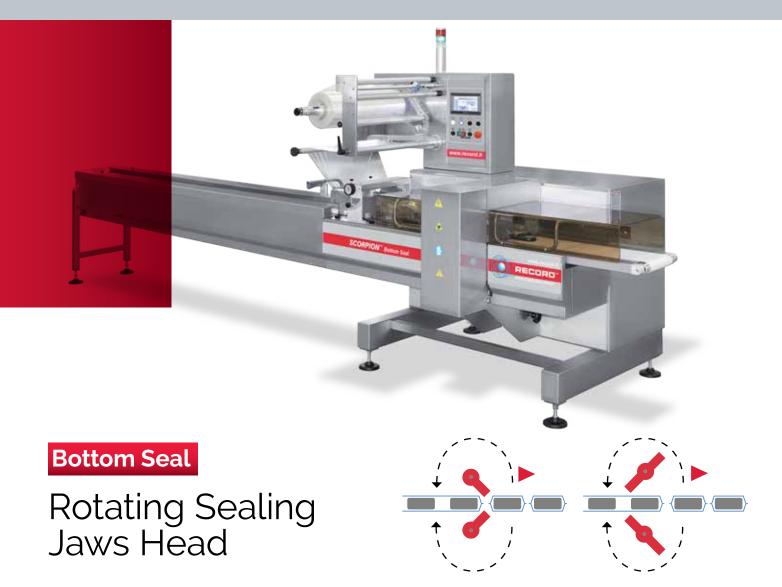

| Scorpion BS                   | Rotating Sealing Jaws Head             |                                       |                                        |
|-------------------------------|----------------------------------------|---------------------------------------|----------------------------------------|
| Bottom Seal                   | Small                                  | High Speed                            | Medium                                 |
| Machine speed <sub>MAX</sub>  | 120 ppm                                | 240 ppm                               | 120 ppm                                |
| Product Dimensions<br>MAX     | A = 500 mm<br>B = 220 mm<br>C = 130 mm | A = 300 mm<br>B = 140 mm<br>C = 80 mm | A = 500 mm<br>B = 320 mm<br>C = 150 mm |
| Film width MAX                | 630 mm                                 | 430 mm                                | 730 mm                                 |
| Cut-off Length <sub>MAX</sub> | 600 mm                                 | 400 mm                                | 600 mm                                 |
| Jaws width                    | 250 mm                                 | 170 mm                                | 350 mm                                 |
| Film Linear Speed             | 35 m/min                               | 35 m/min                              | 35 m/min                               |