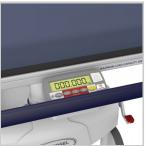

## Why Buy

Simply press the power button, allow to settle and zero the read out. Add the patient for an instant read at 200g accuracy. This system is designed to allow you to record the patients weight and then add or remove accessories as desired. There is no risk of of power drain with the auto off and yet patient weight usefully retained for reference.

Easy to use