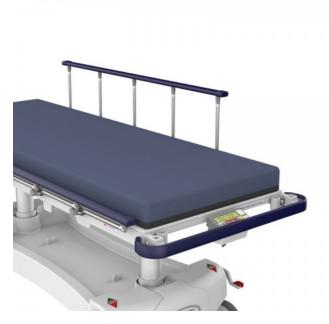

## Trolley Weigh Scales

Add a weigh scale system to Contour trolleys for ease of patient measuring and tracking.

## **Key Benefits**

- 200g accuracy
- Auto off with weight memory function
- Freeze weight to allow for additional accessories
- Excludes Contour Portare trolley models

## Why Buy

Simply press the power button, allow to settle and zero the read out. Add the patient for an instant read at 200g accuracy. This system is designed to allow you to record the patients weight and then add or remove accessories as desired. There is no risk of of power drain with the auto off and yet patient weight usefully retained for reference.