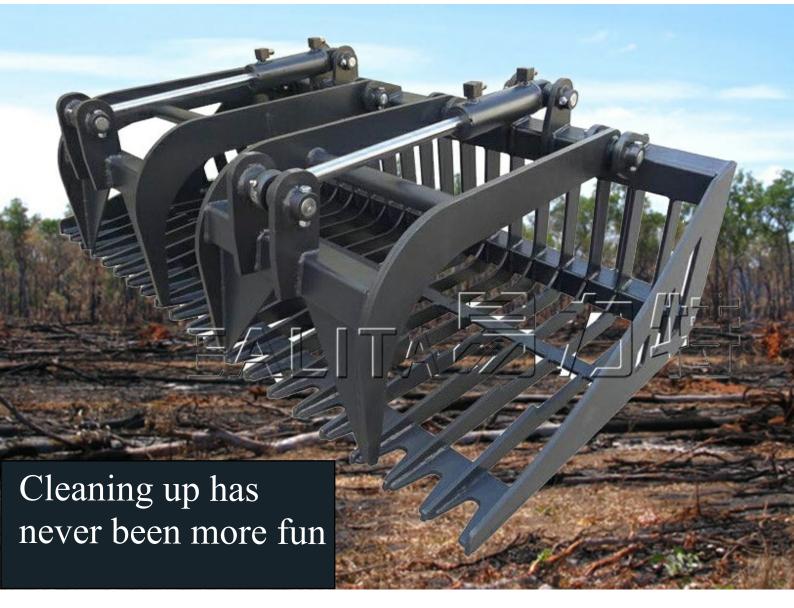

## **Grapple Rakes**

The Grapple Rake with Hydraulic Grapples, is particularly suitable for the handling of hay, stray, bush, manure or other bulk materials. Due to its grapples, it is able to keep hold of the gathered material, increasing the loading capacity.

If you need to clean up freshly cleared ground, you need a grapple rake that digs just a few inches under the surface and pulls the roots and debris to the top.

**RG-1500** RG-1575 RG-1675 RG-1725 RG-1830 RG-1980 RG-2135 WIDTH (mm) 1725 1980 2135 1500 1575 1675 1830 WEIGHT (kg) 290 305 310 315 320 338 272