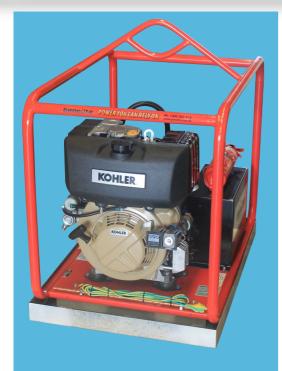

### GKD5600E - Mine Spec

# PORTABLE POWER MINE SPEC

## **KOHLER** Diesel

#### **Technical**

Model GYD5600E - Mine Spec

Type Portable
Speed 3000 RPM
Phase/Voltage 1/240
Frequency 50 Hz
Max power kW 5.6kW
Continuous Output 7.0kVA
Noise Level (dBA @ 7m) 80

Frame Extra Large Roll Frame

#### **Engine**

ManufacturerKohlerEngine ModelKD440E/10.2TypeO.H.V.

**Starting** Recoil & Electric Start

Fuel Diesel

**Run Time** 2.3 hrs @ 100%, 3.2 hrs @75%

 Tank Capacity
 5.0 L

 HP 3000 rpm cont
 10.0 HP