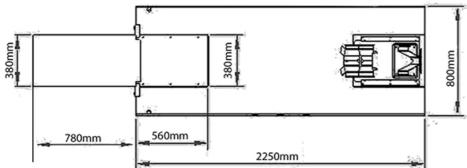

## **Specification**

- Power: 240V/50Hz/1Ph (10 Amp)
- Length overall: 3030mm
- Width overall: 800mm
- Lifting height: 180~1200mm
- Lifting capacity: 1000kg
- Net weight: 265kg
- Gross weight: 310kg
- Packing Size: 2300\*850\*460mm