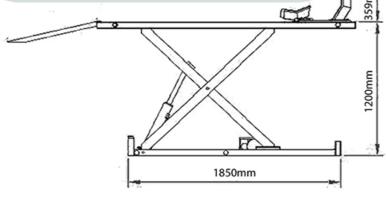

## **Specification**

- Power: 240V/50Hz/1Ph (10 Amp)
- Length overall: 3030mm
- Width overall: 800mm
- Lifting height: 180~1200mm
- Lifting capacity: 1000kg
- Net weight: 265kg
- Gross weight: 310kg
- Packing Size: 2300\*850\*460mm