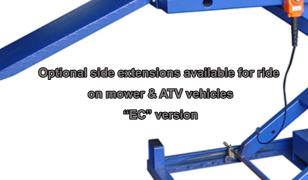

## Extra Heavy Duty Single Phase Operation

## **Features**

- 240V, single phase operation
- Heavy duty 1000Kg capacity
- Professional quality, perfect for motorcycle repairs and service
- Powerful electric hydraulic lifting system
- Electric operation lock release
- Front and rear drop panels
- Adjustable self locking wheel clamp
- Complete with remote control for easy operation



## Optional Extra:



Moto Jack
"AutoLift 242810"

## **Specification**

- Power: 240V/50Hz/1Ph (10 Amp)
- Length overall: 3030mm
- Width overall: 800mm
- Lifting height: 180~1200mm
- Lifting capacity: 1000kg
- Net weight: 265kg
- Gross weight: 310kg
- Packing Size: 2300\*850\*460mm





2 McDonald Crescent Bassendean WA 6054

Tel: 08 9279 1663

Email: sales@aaq.net.au

www.aaq.net.au