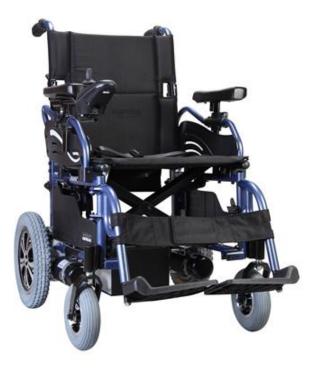

## KP25.2 POWER WHEELCHAIR DIAMOND BLUE AND BLACK 18"

Item No. KMP25.2-18

Ideal for medium-short travel distances Lightweight and compact design Features a toolless foldable frame Removable compact battery pack is easy to access Compact design allows more room through standard doorways Narrower overall width provides greater turning radius Height

## DESCRIPTION

- Ideal for medium-short travel distances
- Lightweight and compact design
- Features a toolless foldable frame
- Removable compact battery pack is easy to access
- Compact design allows more room through standard doorways
- Narrower overall width provides greater turning radius
- Height adjustable armrests
- Flip up, swing away and detachable footrests provide clearance for lateral transfers