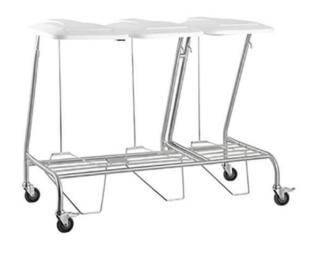

## TRIBUTE Linen Skip with Gas Assist Lid

# TRIBUTE

Designed to reduce shoulder injuries to staff!

Fill welding for infection control

75mm castors with 2 x locking castors

### **KEY FEATURES**

- For soiled linen
- · With foot operated gas assist lid
- · Different lid colours available
- 75mm castors, 2 brakes
- 304 Grade stainless steel construction

#### **ITEM CODE**

TL1020 TRIBUTE Stainless Steel Linen Skip SINGLE with Gas Assist Pedal Lid. L 40 x D 40 x H 90cm

TL1025 TRIBUTE Stainless Steel Linen Skip DOUBLE with Gas Assist Pedal Lid. L 80 x D 40 x H 90cm

TL1030 TRIBUTE Stainless Steel Linen Skip TRIPLE with Gas Assist Pedal Lid. L 120 x D 40 x H 90cm