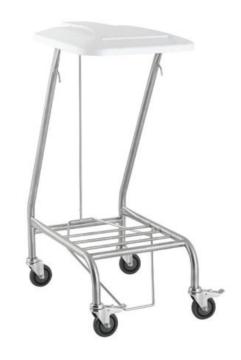

# TRIBUTE

Designed to reduce shoulder injuries to staff!

Fill welding for infection control

75mm castors with 2 x locking castors

### **KEY FEATURES**

- For soiled linen
- · With foot operated gas assist lid
- · Different lid colours available
- 75mm castors, 2 brakes
- 304 Grade stainless steel construction

#### **ITEM CODE**

TL1020 TRIBUTE Stainless Steel Linen Skip SINGLE with Gas Assist Pedal Lid. L 40 x D 40 x H 90cm

TL1025 TRIBUTE Stainless Steel Linen Skip DOUBLE with Gas Assist Pedal Lid. L 80 x D 40 x H 90cm