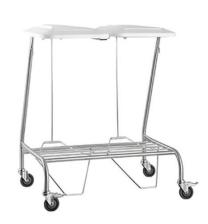

#### **ITEM CODE**

TL1020 TRIBUTE Stainless Steel Linen Skip SINGLE with Gas Assist Pedal Lid. L 40 x D 40 x H 90cm

TL1025 TRIBUTE Stainless Steel Linen Skip DOUBLE with Gas Assist Pedal Lid. L 80 x D 40 x H 90cm

TL1030 TRIBUTE Stainless Steel Linen Skip TRIPLE with Gas Assist Pedal Lid. L 120 x D 40 x H 90cm