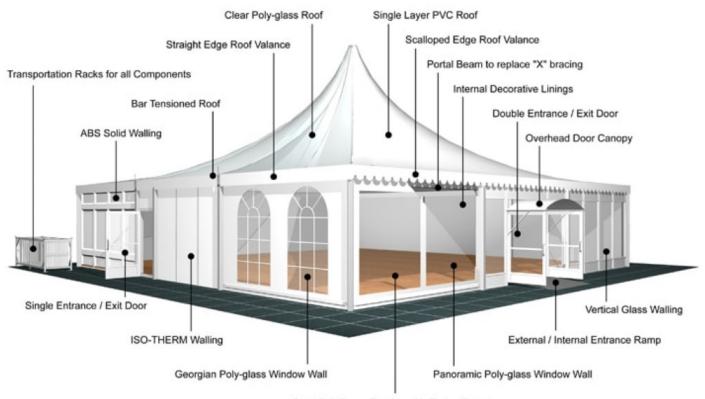

Aluminium

**Aluminium type:** 

European - Hard Pressed Extruded Structural Aluminium

Connecting components:

European - hot dipped, structural grade corrosive resistant galvanised steel

Roof covering type:

Premium grade, high gloss white, PVC coated polyester fabric - UV resistant and flame retardant according to: DIN 4102 B1, M2; BS 5438/7837; USA NFPA701.

## **Accessories**

Steel Sub-frame Flooring with Timber Boards, Aluminium Cassette Flooring with Ply Boards or Heavy Duty Floor System

Central America

Greece