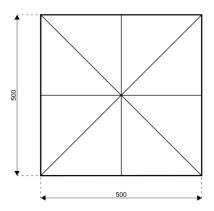

## **Specifications**

**Eave height:** 

3.17m

Span width:

5.00m

Peak height:

6.07m

Ridge height:

4.31m

**Bay distance:** 

5.00m

Roof pitch:

20° inner roof pitch

Longest component:

4.80m

Minimum length:

5.00m x 5.00m

Maximum length:

Multiple configurations possible

Max allowed wind speed:

80 km/h (0.30kN/m<sup>2</sup>)

Main profile size:

122/122/5mm

**Eave connection type:** 