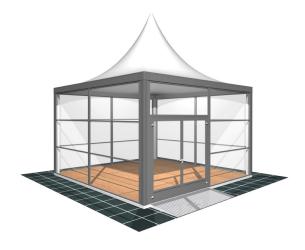

## **Specifications**

**Eave height:** 

3.17m

Span width:

5.00m

Peak height:

6.07m

Ridge height:

4.31m

**Bay distance:** 

5.00m

Roof pitch:

20° inner roof pitch

Longest component:

4.80m

Minimum length:

5.00m x 5.00m

Maximum length:

Multiple configurations possible

Max allowed wind speed:

80 km/h (0.30kN/m<sup>2</sup>)

Main profile size:

122/122/5mm

**Eave connection type:** 

Aluminium

**Aluminium type:** 

European - Hard Pressed Extruded Structural Aluminium

Connecting components:

European - hot dipped, structural grade corrosive resistant galvanised steel

Roof covering type:

Premium grade, high gloss white, PVC coated polyester fabric - UV resistant and flame retardant according to: DIN 4102 B1, M2; BS 5438/7837; USA NFPA701.