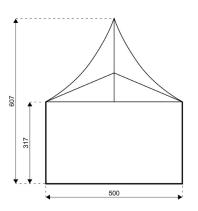

## **Specifications**

**Eave height:** 

3.17m

Span width:

5.00m

Peak height:

6.07m

Ridge height:

4.31m

**Bay distance:** 

5.00m

Roof pitch:

20° inner roof pitch

Longest component:

4.80m

Minimum length: