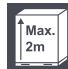

### ★ Technical Specifications

| Oit                     |      | Files Considerations                                |         |
|-------------------------|------|-----------------------------------------------------|---------|
| Capacity:               |      | Film Specification:                                 |         |
| Max. Pallets per Day:   | 160  | Width (mm):                                         | 500     |
| Pallet Size:            |      | Power Supply:                                       |         |
| Width (mm):             | 1050 | 240V, Single Phase, 50 Hz                           |         |
| Length (mm):            | 1050 | -                                                   |         |
| Max. Height (mm):       | 2000 | Weight:                                             |         |
| Max. Weight (kg)        | 1800 | Total weight approx. (kg):                          | 760     |
| Film Tension:           |      | Operating Conditions:                               |         |
| Max. Pre-stretch (%):   | 200  | Temperature range (°C):                             | 0 - +40 |
| Turntable:              |      | Machine Options:                                    |         |
| Speed (RPM):            | 16   | Extended mast up to 32mm                            |         |
| Diameter, octagon (mm): | 1470 | Extended base                                       |         |
| Height (mm):            | 76   | Wash down motors for wet or corrosive environment   |         |
|                         |      | Steel it Paint - rust protection coatings available |         |