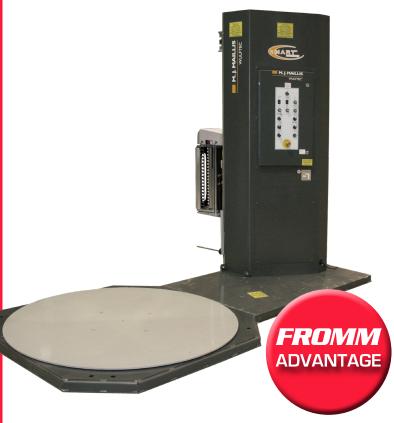

# Wulftec SML150 Semi Automatic Pallet Wrapping Machine

The Wulftec SML150 semi-automatic stretch wrapping machine is a robust and powerful wrapping machine capable of withstanding the worst conditions.

The SML150 is designed to be used where both trolleys and forklifts dare, wrapping at speeds of up to 16RPM. Fast and efficient wrapping process, combined with Wulftec 200% powered pre-stretch film delivery system.

#### **★** Features

- 100 % all steel construction
- Easy access to all components
- AC variable frequency drives and motors
- Local Parts Availability Most are non-proprietary
- Allen Bradley PLC and AC motors
- NO-THREAD® powered pre-stretch carriage
- Chain driven turntable

#### **+** Benefits

- 200% powered pre-stretch film delivery system
- Capable of wrapping up to 160 pallets per day
- Pallet height detection sensor
- Soft start and stop for light loads
- Fully adjustable wrap programs
- Adjustable film tension
- FROMM 2 year warranty