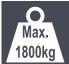

### ★ Technical Specifications

| Oit                     |      | Files Considerations                                |         |
|-------------------------|------|-----------------------------------------------------|---------|
| Capacity:               |      | Film Specification:                                 |         |
| Max. Pallets per Day:   | 160  | Width (mm):                                         | 500     |
| Pallet Size:            |      | Power Supply:                                       |         |
| Width (mm):             | 1050 | 240V, Single Phase, 50 Hz                           |         |
| Length (mm):            | 1050 | -                                                   |         |
| Max. Height (mm):       | 2000 | Weight:                                             |         |
| Max. Weight (kg)        | 1800 | Total weight approx. (kg):                          | 760     |
| Film Tension:           |      | Operating Conditions:                               |         |
| Max. Pre-stretch (%):   | 200  | Temperature range (°C):                             | 0 - +40 |
| Turntable:              |      | Machine Options:                                    |         |
| Speed (RPM):            | 16   | Extended mast up to 32mm                            |         |
| Diameter, octagon (mm): | 1470 | Extended base                                       |         |
| Height (mm):            | 76   | Wash down motors for wet or corrosive environment   |         |
|                         |      | Steel it Paint - rust protection coatings available |         |