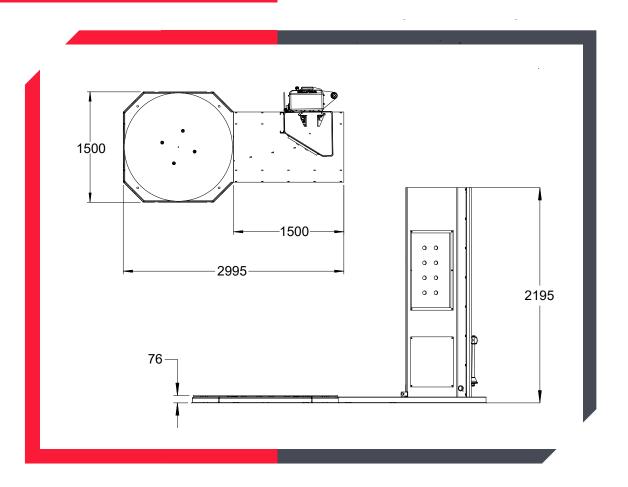

### ★ Technical Specifications

| Oit                     |      | Files Considerations                                |         |
|-------------------------|------|-----------------------------------------------------|---------|
| Capacity:               |      | Film Specification:                                 |         |
| Max. Pallets per Day:   | 160  | Width (mm):                                         | 500     |
| Pallet Size:            |      | Power Supply:                                       |         |
| Width (mm):             | 1050 | 240V, Single Phase, 50 Hz                           |         |
| Length (mm):            | 1050 | -                                                   |         |
| Max. Height (mm):       | 2000 | Weight:                                             |         |
| Max. Weight (kg)        | 1800 | Total weight approx. (kg):                          | 760     |
| Film Tension:           |      | Operating Conditions:                               |         |
| Max. Pre-stretch (%):   | 200  | Temperature range (°C):                             | 0 - +40 |
| Turntable:              |      | Machine Options:                                    |         |
| Speed (RPM):            | 16   | Extended mast up to 32mm                            |         |
| Diameter, octagon (mm): | 1470 | Extended base                                       |         |
| Height (mm):            | 76   | Wash down motors for wet or corrosive environment   |         |
|                         |      | Steel it Paint - rust protection coatings available |         |