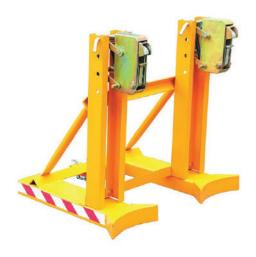

## **Drum Lifter Picker / Double Parrot Beak Forklift Attachment**

This Double Drum Lifter is ideal for moving drums around the warehouse and attaches easily to your existing forklift.

## **Features**

- Can lift 1-2 Drums
- · Heavy duty steel frame
- Lifting Capacity 720kg (2x360kg drums)
- Single beak grip head secures the drum
- For use with steel, plastic and fibre drums
- Powder coated safety yellow for hi visibility and protection from wear and tear.

## **Specifications**

| Model                |        | MFDDG720              |
|----------------------|--------|-----------------------|
| Capacity             | (kg)   | 360X2                 |
| Acceptable Drum      | (Type) | Steel, Plastic, Fibre |
| Fork Pockets (LxWxH) | (mm)   | 750x150x55            |