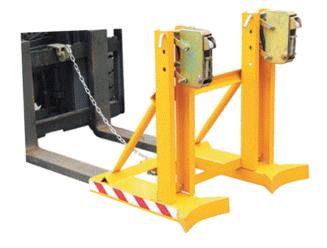

## **Drum Lifter Picker / Double Parrot Beak Forklift Attachment**

This Double Drum Lifter is ideal for moving drums around the warehouse and attaches easily to your existing forklift.

\*Please note: The lifter & chain is not included in this sale- it is to illustrate use only.

Mitaco has national sales and distribution capabilities, our sales office and warehouse is located in Brisbane. Large inventory holdings enable fast-track dispatch of stock orders. This combined with an easy to use online ordering system makes the delivery of stocked products simple, fast and reliable.