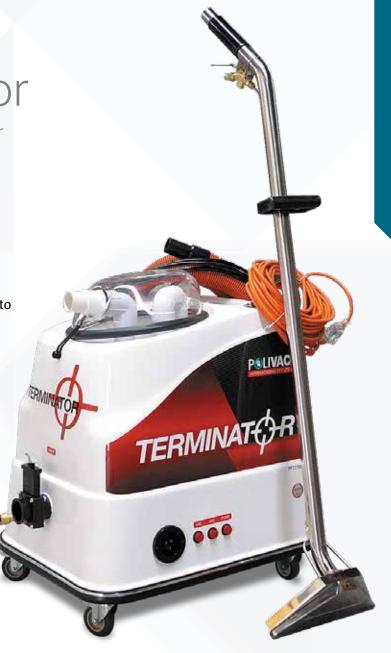

## Polivac Carpet Extractor

190846 - 220 psi portable extractor

- The Terminator is a portable carpet extractor machine designed to fit on the back of most station wagons.
- Fibreglass body and aluminium frame that is ultra strong and lightweight.
- Rounded design to reduce the risk of damage to furniture and fittings.
- Strong durability due to the aluminium frame.
- Compact body for the ease of transportation and maneuverability.

## **Technical Data**

| Power Source:  | Electric 2 x 1100 Watts |
|----------------|-------------------------|
| Tank Capacity: | 50 Litres               |
| Weight:        | 34 Kg                   |
| Dimensions:    | 74 cm x 58 cm x 80 cm   |
| Pump:          | 220 Psi / 240 volts     |